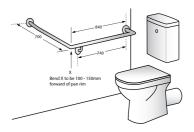

## MLR102\_X

30° Flush Mount Side Wall 840x700mm RH

| C   | -161   |       |
|-----|--------|-------|
| Spe | cifica | ition |
|     |        |       |

| Material       | #304 Stainless Steel - 32mmØ                                                                                                                                                                                                                                                                                                                                                |  |
|----------------|-----------------------------------------------------------------------------------------------------------------------------------------------------------------------------------------------------------------------------------------------------------------------------------------------------------------------------------------------------------------------------|--|
| Mounting       | Concealed Fix - 78mmØ Mount                                                                                                                                                                                                                                                                                                                                                 |  |
| Finish         | Satin Stainless Steel                                                                                                                                                                                                                                                                                                                                                       |  |
|                | Stand off 55mm                                                                                                                                                                                                                                                                                                                                                              |  |
| Also Available | MLR102X DESIGNER: Designer Matte Black<br>ANMB_MLR102_X Antimicrobial                                                                                                                                                                                                                                                                                                       |  |
| Note           | * This unit is accessible compliant when installed in accordance with AS1428.1. guidelines. *It is the responsibility of the installer to ensure that the surface/substrate that the unit is installed<br>upon and the fixings used are suitable to withstand the weight bearing loads of the unit and if required<br>as per AS1428 / Australian building code regulations. |  |