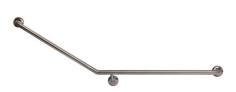

## MLR102\_X

30° Flush Mount Side Wall 840x700mm RH

| C   | -161   |       |
|-----|--------|-------|
| Spe | cifica | ition |
|     |        |       |

| Material       | #304 Stainless Steel - 32mmØ                                                                                                                                                                                                                                                                                                                                                |  |
|----------------|-----------------------------------------------------------------------------------------------------------------------------------------------------------------------------------------------------------------------------------------------------------------------------------------------------------------------------------------------------------------------------|--|
| Mounting       | Concealed Fix - 78mmØ Mount                                                                                                                                                                                                                                                                                                                                                 |  |
| Finish         | Satin Stainless Steel                                                                                                                                                                                                                                                                                                                                                       |  |
|                | Stand off 55mm                                                                                                                                                                                                                                                                                                                                                              |  |
| Also Available | MLR102X DESIGNER: Designer Matte Black<br>ANMB_MLR102_X Antimicrobial                                                                                                                                                                                                                                                                                                       |  |
| Note           | * This unit is accessible compliant when installed in accordance with AS1428.1. guidelines. *It is the responsibility of the installer to ensure that the surface/substrate that the unit is installed<br>upon and the fixings used are suitable to withstand the weight bearing loads of the unit and if required<br>as per AS1428 / Australian building code regulations. |  |