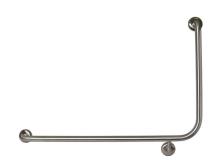

## **MLR103\_X**

90° Flush Mount Side Wall 950x600mm LH

## Specification

| Material       | #304 Stainless Steel - 32mmØ                                                                |
|----------------|---------------------------------------------------------------------------------------------|
| Mounting       | Concealed Fix - 78mmØ Mount                                                                 |
|                | Stand off 55mm                                                                              |
| Finish         | Satin Stainless Steel                                                                       |
| Also Available | MLR103X_DESIGNER: Designer Matte Black ANMB_MLR103_X: Antimicrobial                         |
| Note           | * This unit is accessible compliant when installed in accordance with AS1428.1. guidelines. |