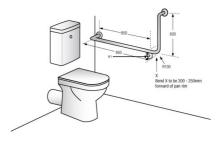

## **MLR103\_X**

90° Flush Mount Side Wall 950x600mm LH

## Specification

| Material       | #304 Stainless Steel - 32mmØ                                                                |
|----------------|---------------------------------------------------------------------------------------------|
| Mounting       | Concealed Fix - 78mmØ Mount                                                                 |
|                | Stand off 55mm                                                                              |
| Finish         | Satin Stainless Steel                                                                       |
| Also Available | MLR103X_DESIGNER: Designer Matte Black ANMB_MLR103_X: Antimicrobial                         |
| Note           | * This unit is accessible compliant when installed in accordance with AS1428.1. guidelines. |

 $^*$ It is the responsibility of the installer to ensure that the surface/substrate that the unit is installed upon and the fixings are suitable to withstand the weight bearing loads of the unit and if required as per AS1428 / Australian building code regulations.

 $\label{eq:continuous} {}^{\star}\text{The materials and construction of this grab rail meets AS1428.1 force requirements to be able to with stand a force of 1100Nm applied at any position and in any direction without deformation.}$ 