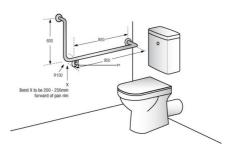

## **MLR104\_X**

90° Flush Mount Side Wall 950x600mm RH

| Specification  |                                                                                                                                                                                                               |
|----------------|---------------------------------------------------------------------------------------------------------------------------------------------------------------------------------------------------------------|
| Material       | #304 Stainless Steel - 32mmØ                                                                                                                                                                                  |
| Mounting       | Concealed Fix - 78mmØ Mount                                                                                                                                                                                   |
|                | Stand off 55mm                                                                                                                                                                                                |
| Finish         | Satin Stainless Steel                                                                                                                                                                                         |
| Also Available | MLR104X_DESIGNER:: Designer Matte Black<br>ANMB_MLR104_X_Antimicrobial                                                                                                                                        |
| Note           | * This unit is accessible compliant when installed in accordance with AS1428.1. guidelines.                                                                                                                   |
|                | *It is the responsibility of the installer to ensure that the surface/substrate that the unit is installed<br>upon and the fixings used are suitable to withstand the weight bearing loads of the unit and if |

upon and the fixings used are suitable to withstand the weight bearing loads of the unit and it required as per AS1428 / Australian building code regulations.

\*The materials and construction of this grab rail meets AS1428.1 force requirements to be able to withstand a force of 1100Nm applied at any position and in any direction without deformation.