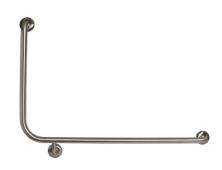

## **MLR104\_X**

90° Flush Mount Side Wall 950x600mm RH

| Specification  |                                                                                                                                                                                                               |
|----------------|---------------------------------------------------------------------------------------------------------------------------------------------------------------------------------------------------------------|
| Material       | #304 Stainless Steel - 32mmØ                                                                                                                                                                                  |
| Mounting       | Concealed Fix - 78mmØ Mount                                                                                                                                                                                   |
|                | Stand off 55mm                                                                                                                                                                                                |
| Finish         | Satin Stainless Steel                                                                                                                                                                                         |
| Also Available | MLR104X_DESIGNER:: Designer Matte Black<br>ANMB_MLR104_X_Antimicrobial                                                                                                                                        |
| Note           | * This unit is accessible compliant when installed in accordance with AS1428.1. guidelines.                                                                                                                   |
|                | *It is the responsibility of the installer to ensure that the surface/substrate that the unit is installed<br>upon and the fixings used are suitable to withstand the weight bearing loads of the unit and if |