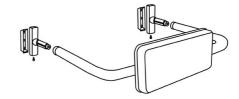

## Specification

| Material          | #304 Satin Stainless Steel Frame & Mounts,<br>White Padded PVC Backrest                                                                                                                                                                                                         |
|-------------------|---------------------------------------------------------------------------------------------------------------------------------------------------------------------------------------------------------------------------------------------------------------------------------|
| Mounting          | Concealed Fix                                                                                                                                                                                                                                                                   |
| Features          | 20mm Adjustable Height on Backrest                                                                                                                                                                                                                                              |
| Backrest Standoff | Adjustable depth to suit installation requirements                                                                                                                                                                                                                              |
| Note              | * Installation instructions provided                                                                                                                                                                                                                                            |
|                   | $^* This unit is accessible compliant when installed in accordance with AS1428.1, guidelines.\\$                                                                                                                                                                                |
|                   | *It is the responsibility of the installer to ensure that the surface/substrate that the unit is installed upon and<br>the fixings used are suitable to withstand the weight bearing loads of the unit and if required as per AS1428 /<br>Australian building code regulations. |
|                   | $^*$ The materials and construction of this grab rail meets AS1428.1 force requirements to be able to withstand a force of 1100Nm applied at any position and in any direction without deformation.                                                                             |
|                   | *Also available with Vandal Proof Pad                                                                                                                                                                                                                                           |
| Also Available    | MLR119MKII DESIGNER: Designer Black                                                                                                                                                                                                                                             |

## Downloads & Resources

Care & Maintenance Installation instructions Auto cad Archi cad Revit Associated Videos Stainless Steel Cleaning & Maintenance