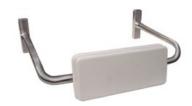

## **MLR119MKII**

Straight Rail Padded Backrest

## Specification

| Material          | #304 Satin Stainless Steel Frame & Mounts,<br>White Padded PVC Backrest                                                                                                                                                                                                         |
|-------------------|---------------------------------------------------------------------------------------------------------------------------------------------------------------------------------------------------------------------------------------------------------------------------------|
| Mounting          | Concealed Fix                                                                                                                                                                                                                                                                   |
| Features          | 20mm Adjustable Height on Backrest                                                                                                                                                                                                                                              |
| Backrest Standoff | Adjustable depth to suit installation requirements                                                                                                                                                                                                                              |
| Note              | * Installation instructions provided                                                                                                                                                                                                                                            |
|                   | $^* This unit is accessible compliant when installed in accordance with AS1428.1, guidelines.\\$                                                                                                                                                                                |
|                   | *It is the responsibility of the installer to ensure that the surface/substrate that the unit is installed upon and<br>the fixings used are suitable to withstand the weight bearing loads of the unit and if required as per AS1428 /<br>Australian building code regulations. |
|                   | $^*$ The materials and construction of this grab rail meets AS1428.1 force requirements to be able to withstand a force of 1100Nm applied at any position and in any direction without deformation.                                                                             |
|                   | *Also available with Vandal Proof Pad                                                                                                                                                                                                                                           |
| Also Available    | MLR119MKII DESIGNER: Designer Black                                                                                                                                                                                                                                             |