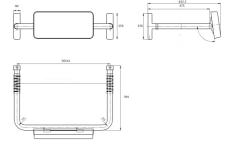

## **MLR119MKII**

Straight Rail Padded Backrest

## Specification

| Material          | #304 Satin Stainless Steel Frame & Mounts,<br>White Padded PVC Backrest                                                                                                                                                                                                         |
|-------------------|---------------------------------------------------------------------------------------------------------------------------------------------------------------------------------------------------------------------------------------------------------------------------------|
| Mounting          | Concealed Fix                                                                                                                                                                                                                                                                   |
| Features          | 20mm Adjustable Height on Backrest                                                                                                                                                                                                                                              |
| Backrest Standoff | Adjustable depth to suit installation requirements                                                                                                                                                                                                                              |
| Note              | * Installation instructions provided                                                                                                                                                                                                                                            |
|                   | $^* This unit is accessible compliant when installed in accordance with AS1428.1, guidelines.\\$                                                                                                                                                                                |
|                   | *It is the responsibility of the installer to ensure that the surface/substrate that the unit is installed upon and<br>the fixings used are suitable to withstand the weight bearing loads of the unit and if required as per AS1428 /<br>Australian building code regulations. |
|                   | $^*$ The materials and construction of this grab rail meets AS1428.1 force requirements to be able to withstand a force of 1100Nm applied at any position and in any direction without deformation.                                                                             |
|                   | *Also available with Vandal Proof Pad                                                                                                                                                                                                                                           |
| Also Available    | MLR119MKII DESIGNER: Designer Black                                                                                                                                                                                                                                             |