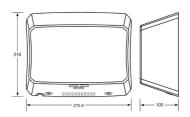

## Specification

| Material                                  | 1.2mm White Powder Coated Steel                                                                                                                                                                                                                               |
|-------------------------------------------|---------------------------------------------------------------------------------------------------------------------------------------------------------------------------------------------------------------------------------------------------------------|
| Features                                  | Contemporary curved design<br>Patented high-flow dual air outlets                                                                                                                                                                                             |
| Motor                                     | Brush Type<br>Dual Ball Bearings<br>16,000-29,000 RPM<br>95°C auto reset overload                                                                                                                                                                             |
| Power Use                                 | 240V, 50Hz, 1000W, 4.17A                                                                                                                                                                                                                                      |
| Sound Level                               | 68.9dB - 74.3dB (Adjustable)                                                                                                                                                                                                                                  |
| Drying time                               | Less than 15 seconds                                                                                                                                                                                                                                          |
| IP Rating                                 | IP24                                                                                                                                                                                                                                                          |
| Element                                   | 325W - 500W (Adjustable)                                                                                                                                                                                                                                      |
| Heater                                    | ON/OFF Heating Options<br>85°C auto-resetting thermostat<br>142°C auto reset safety cut off                                                                                                                                                                   |
| Warm Air                                  | Speed: 45.5m/s - 70m/s (Adjustable)                                                                                                                                                                                                                           |
|                                           | Temp: Ambient +25°C                                                                                                                                                                                                                                           |
| Protection                                | 60-sec power cut off, auto reset                                                                                                                                                                                                                              |
| G (D                                      |                                                                                                                                                                                                                                                               |
| Sensor/Range                              | Infrared Automatic, Self Adjusting<br>170mm+/-20mm<br>Blue LED indicates operation/range                                                                                                                                                                      |
|                                           | 170mm+/-20mm                                                                                                                                                                                                                                                  |
| Case Security                             | 170mm+/-20mm<br>Blue LED indicates operation/range                                                                                                                                                                                                            |
| Case Security                             | 170mm+/-20mm<br>Blue LED indicates operation/range<br>2 SS theft-resistant hex drive screws (hex key supplied)                                                                                                                                                |
| Case Security<br>Net Weight<br>Dimensions | <ul> <li>170mm+/-20mm</li> <li>Blue LED indicates operation/range</li> <li>2 SS theft-resistant hex drive screws (hex key supplied)</li> <li>3.8kg</li> </ul>                                                                                                 |
| Net Weight                                | <ul> <li>170mm+/-20mm</li> <li>Blue LED indicates operation/range</li> <li>2 SS theft-resistant hex drive screws (hex key supplied)</li> <li>3.8kg</li> <li>275.5mmW x 216mmH x 100mmD</li> <li>5 Year Warranty</li> <li>(3 Years Parts and Labour</li> </ul> |