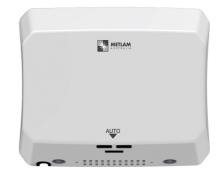

## ML\_ECOSLENDER01\_WHT

EcoSlender Slimline Automatic Operation Hand Dryer in White