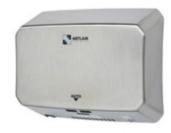

# ML\_ECOSLENDER05\_SS

EcoSlender Slimline Automatic Operation Hand Dryer in Satin Stainless Steel

## Specification

| Material      | 1.2mm #304 Satin Stainless Steel                                                            |
|---------------|---------------------------------------------------------------------------------------------|
| Features      | Contemporary curved design<br>Patented high-flow dual air outlets                           |
| Motor         | Brush Type<br>Dual Ball Bearings<br>16,000-29,000 RPM<br>95°C auto reset overload           |
| Power Use     | 240V, 50Hz, 1000W, 4.17A                                                                    |
| Sound Level   | 68.9dB - 74.3dB (Adjustable)                                                                |
| Drying time   | Less than 15 seconds                                                                        |
| IP Rating     | IP24                                                                                        |
| Element       | 325W - 500W (Adjustable)                                                                    |
| Heater        | ON/OFF Heating Options<br>85°C auto-resetting thermostat<br>142°C auto reset safety cut off |
| Warm Air      | Speed: 45.5m/s - 70m/s (Adjustable)                                                         |
|               | Temp: Ambient +25°C                                                                         |
| Protection    | 60-sec power cut off, auto reset                                                            |
| Sensor/Range  | Infrared Automatic, Self Adjusting<br>170mm+/-20mm<br>Blue LED indicates operation/range    |
| Case Security | 2 SS theft-resistant hex drive screws (hex key supplied)                                    |
| Net Weight    | 3.8kg                                                                                       |
| Dimensions    | 275.5mmW x 216mmH x 100mmD                                                                  |
| Warranty      | 5 Year Warranty<br>(3 Years Parts and Labour<br>+ 2 Years Parts only)                       |
| Note          | * The unit can be hard wired by an electrician or used with the cord and plug provided.     |
|               |                                                                                             |