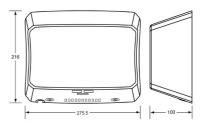

## Specification

| Material      | 1.2mm #304 Satin Stainless Steel                                                            |
|---------------|---------------------------------------------------------------------------------------------|
| Features      | Contemporary curved design<br>Patented high-flow dual air outlets                           |
| Motor         | Brush Type<br>Dual Ball Bearings<br>16,000-29,000 RPM<br>95°C auto reset overload           |
| Power Use     | 240V, 50Hz, 1000W, 4.17A                                                                    |
| Sound Level   | 68.9dB - 74.3dB (Adjustable)                                                                |
| Drying time   | Less than 15 seconds                                                                        |
| IP Rating     | IP24                                                                                        |
| Element       | 325W - 500W (Adjustable)                                                                    |
| Heater        | ON/OFF Heating Options<br>85°C auto-resetting thermostat<br>142°C auto reset safety cut off |
| Warm Air      | Speed: 45.5m/s - 70m/s (Adjustable)                                                         |
|               | Temp: Ambient +25°C                                                                         |
| Protection    | 60-sec power cut off, auto reset                                                            |
| Sensor/Range  | Infrared Automatic, Self Adjusting<br>170mm+/-20mm<br>Blue LED indicates operation/range    |
| Case Security | 2 SS theft-resistant hex drive screws (hex key supplied)                                    |
| Net Weight    | 3.8kg                                                                                       |
| Dimensions    | 275.5mmW x 216mmH x 100mmD                                                                  |
| Warranty      | 5 Year Warranty<br>(3 Years Parts and Labour<br>+ 2 Years Parts only)                       |
| Note          | * The unit can be hard wired by an electrician or used with the cord and plug provided.     |
|               |                                                                                             |