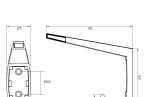

## MODA\_HOOK\_DESIGNER

Moda Hat & Coat Hook in Designer Black

## Specification

| Material       | Diecast Zinc, Alloy ZP3<br>Rubber Bumper                                                                                                                 |
|----------------|----------------------------------------------------------------------------------------------------------------------------------------------------------|
| Finish         | Designer Matte Black                                                                                                                                     |
| Mounting       | Concealed Screw Fix                                                                                                                                      |
| Dimensions     | Height: 60mm x Width: 25mm x Projection: 90mm                                                                                                            |
|                | It is recommended that any individual unit is installed whereby it clears any other fixtures by at least 150mm and not carry loads any greater than 8kg. |
| Also Available | MODA_HOOK_SCP: Satin Chrome Plate<br>MODA_HOOK_ANMB: Antimicrobial Coating<br>MODA_HOOK_SPP: Satin Pearl Plate                                           |
| Note           | * This unit is accessible compliant when installed in accordance with AS1428.1. guidelines.                                                              |