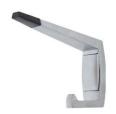

## MODA\_HOOK\_SCP

Moda Hat and Coat Hook in Satin Chrome Plate

## Specification

| Material       | Diecast Zinc, Alloy ZP3<br>Rubber Bumper                                                                  |
|----------------|-----------------------------------------------------------------------------------------------------------|
| Finish         | MODA_HOOK_SCP: Satin Chrome Plate                                                                         |
| Also Available | MODA HOOK DESIGNER: Designer Black MODA HOOK ANMB: Antimicrobial Coating MODA_HOOK_SPP: Satin Pearl Plate |
| Mounting       | Concealed Screw Fix                                                                                       |
|                |                                                                                                           |
| Dimensions     | Height: 60mm x Width: 25mm x Projection: 90mm                                                             |