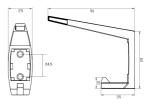

## Specification

| Material       | Diecast Zinc, Alloy ZP3<br>Rubber Bumper                                                                  |
|----------------|-----------------------------------------------------------------------------------------------------------|
| Finish         | MODA_HOOK_SCP: Satin Chrome Plate                                                                         |
| Also Available | MODA HOOK DESIGNER: Designer Black MODA HOOK ANMB: Antimicrobial Coating MODA_HOOK_SPP: Satin Pearl Plate |
| Mounting       | Concealed Screw Fix                                                                                       |
|                |                                                                                                           |
| Dimensions     | Height: 60mm x Width: 25mm x Projection: 90mm                                                             |