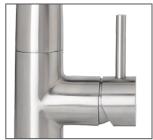

### PIN LEVER HANDLE

## FEATURES:

- / Tall gooseneck style swivel spout
- / Pull out spout for the hard to reach spots
- / Quality Brushed Stainless Steel Finish
- / 304 Grade stainless steel construction
- / 35mm cartridge
- / Popular pin lever handle
- / Also available in Polished or Matte Black Finishes/ Lead free