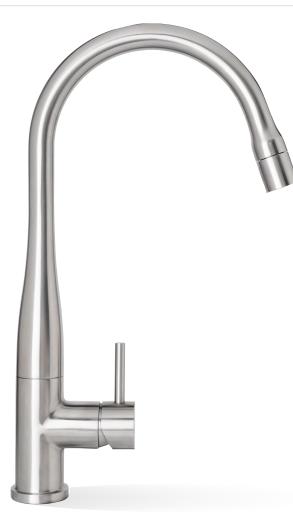

# ELLE STAINLESS STEEL SINK MIXER PRODUCT CODE: SST873B

The Elle Stainless Steel Pull Out Mixer has it all. Quality 304 Grade Stainless Steel construction - three finishes - pull out spout - stylish pin lever handle and backed with a 15 year Cartridge warranty for peace of mind.

Constructed with 304 Grade Stainless Steel this mixer will be the feature of your kitchen with its elegance and functionality.

## FEATURES:

- / Tall gooseneck style swivel spout
- / Pull out spout for the hard to reach spots
- / Quality Brushed Stainless Steel Finish
- / 304 Grade stainless steel construction
- / 35mm cartridge
- / Popular pin lever handle
- / Also available in Polished or Matte Black Finishes/ Lead free