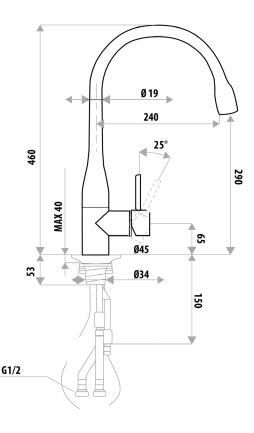

### PIN LEVER HANDLE



# ELLE STAINLESS STEEL SINK MIXER PRODUCT CODE: SST873B

The Elle Stainless Steel Pull Out Mixer has it all. Quality 304 Grade Stainless Steel construction - three finishes - pull out spout - stylish pin lever handle and backed with a 15 year Cartridge warranty for peace of mind.

Constructed with 304 Grade Stainless Steel this mixer will be the feature of your kitchen with its elegance and functionality.

## FEATURES:

- / Tall gooseneck style swivel spout
- / Pull out spout for the hard to reach spots
- / Quality Brushed Stainless Steel Finish
- / 304 Grade stainless steel construction
- / 35mm cartridge
- / Popular pin lever handle
- / Also available in Polished or Matte Black Finishes/ Lead free

### WELS: 3 STAR 8.0 ltr/min

### WARRANTY: 15 Year Warranty\*