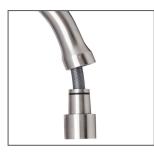

#### PULL OUT SPOUT

## FEATURES:

- / Tall gooseneck style swivel spout
- / Pull out spout for the hard to reach spots
- / Quality Brushed Stainless Steel Finish
- / 304 Grade stainless steel construction
- / 35mm cartridge
- / Popular pin lever handle
- / Also available in Polished or Matte Black Finishes/ Lead free