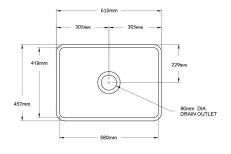

## **Specifications**

- Material: Fine Fireclay
- Finish: Matte White
- Waste Outlet Included: 90x50mm Basket Waste
- Mounting options: Butler (front showing), Counter Top (glazed on all 4 sides), Under Counter (shelving required as shown in image)
- Capacity: 51L
- Internal depth: 210mm
- Approx. external radius: 45 mm
- Suitable for use with food waste disposer we recommend purchase of an extended flange and a model with anti-vibration collar
- This sink is reversible, so it can be installed with flat or ribbed/farmhouse side facing out.