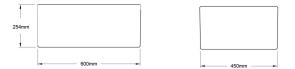

## **Specifications**

- Material: Fine Fireclay
- Finish: Matte White
- Waste Outlet Included: 90x50mm Basket Waste
- Mounting options: Butler (front showing), Counter Top (glazed on all 4 sides), Under Counter (shelving required as shown in image)
- Capacity: 51L
- Internal depth: 210mm
- Approx. external radius: 45 mm
- Suitable for use with food waste disposer we recommend purchase of an extended flange and a model with anti-vibration collar
- This sink is reversible, so it can be installed with flat or ribbed/farmhouse side facing out.