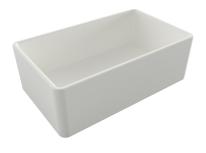

### **Novi 75 x 46 Fine Fireclay Matte White Butler Sink**

## **Specifications**

- Material: Fine Fireclay
- Finish: Matte White
- Waste Outlet Included: 90x50mm Basket Waste
- Mounting options: Butler (front showing), Counter Top (glazed on all 4 sides), Under Counter (shelving required as shown in image)
- Capacity: 64L
- Internal depth: 210mm
- Approx. external radius: 45 mm
- Suitable for use with food waste disposer we recommend purchase of an extended flange and a model with anti-vibration collar
- This sink is reversible, so it can be installed with flat or ribbed/farmhouse side facing out.