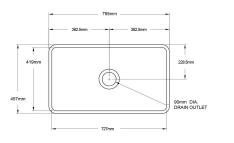

## **Specifications**

- Material: Fine Fireclay
- Finish: Matte White
- Waste Outlet Included: 90x50mm Basket Waste
- Mounting options: Butler (front showing), Counter Top (glazed on all 4 sides), Under Counter (shelving required as shown in image)
- Capacity: 64L
- Internal depth: 210mm
- Approx. external radius: 45 mm
- Suitable for use with food waste disposer we recommend purchase of an extended flange and a model with anti-vibration collar
- This sink is reversible, so it can be installed with flat or ribbed/farmhouse side facing out.