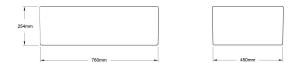

## **Specifications**

- Material: Fine Fireclay
- Finish: Matte White
- Waste Outlet Included: 90x50mm Basket Waste
- Mounting options: Butler (front showing), Counter Top (glazed on all 4 sides), Under Counter (shelving required as shown in image)
- Capacity: 64L
- Internal depth: 210mm
- Approx. external radius: 45 mm
- Suitable for use with food waste disposer we recommend purchase of an extended flange and a model with anti-vibration collar
- This sink is reversible, so it can be installed with flat or ribbed/farmhouse side facing out.