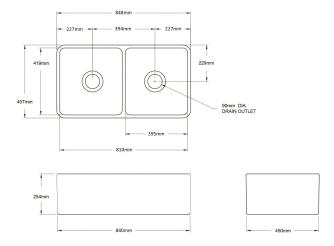

## **Specifications**

Material: Fine FireclayFinish: Matte Black

• Waste Outlets Included: 90x50mm Basket Wastes

• Mounting options: Butler (front showing), Counter Top (glazed on all 4 sides), Under Counter (shelving required)

Capacity per bowl: 34LInternal depth: 210mm

• Approx. external radius: 45 mm

• Suitable for use with food waste disposer – we recommend purchase of an extended flange and a model with anti-vibration collar