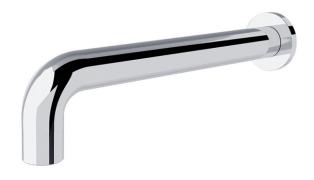

# Classic Bath Outlet

#### **FINISH**

**CHROME** 

NR110003CH

Dimensions are nominal measurements only.