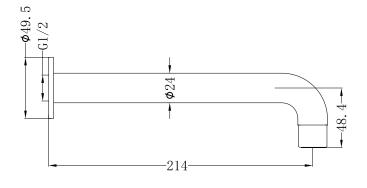

#### **FINISH**

**CHROME** 

NR110003CH

Dimensions are nominal measurements only.