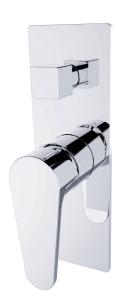

#### **Dolce Shower Mixer With Diverter**

#### **FINISH**

CHROME NR221409aCH

MATTE BLACK NR221409aMB

#### PACKING INCLUDES

- 1x mixer body
- 1x handle
- 1x plate
- 1x diverter
- 1x accessories pouch

Dimensions are nominal measurements only.