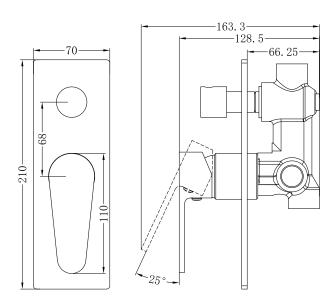

#### PACKING INCLUDES

- 1x mixer body
- 1x handle
- 1x plate
- 1x diverter
- 1x accessories pouch

Dimensions are nominal measurements only.

### Installation Instruction

1. Fix body on noggin and ensure installation depth is 62-76mm from noggin to ceramic tile.

2.Connect cold water hose and hot water hose and test for leakage.

3.Install plasterboard and ceramic tile after drilling a  $\varphi$ 50 and a  $\varphi$ 40 hole according to the right drawing.