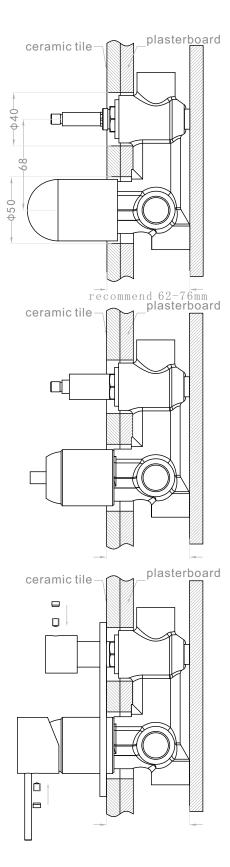

### Installation Instruction

1. Fix body on noggin and ensure installation depth is 62-76mm from noggin to ceramic tile.

2.Connect cold water hose and hot water hose and test for leakage.

3.Install plasterboard and ceramic tile after drilling a  $\varphi$ 50 and a  $\varphi$ 40 hole according to the right drawing.

4. Remove the plastic sleeve and install sleeve of divertor.

5.Install plate, handle and knob.