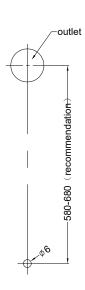

1.Drill a φ6mm hole at the downwards outlet vertical downward position in the recomendation range.

2. Screw the adapter onto the outlet. Push wall plug into drilled hole. Fit lower mounting pillar in place with screw. Tighten firmly.