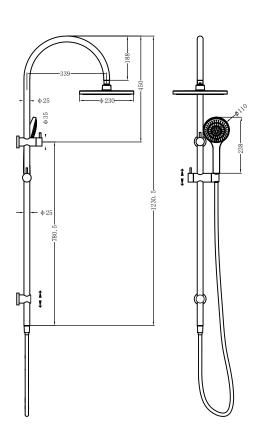

1.Drill a φ6mm hole at the downwards outlet vertical downward position in the recomendation range.

2. Screw the adapter onto the outlet. Push wall plug into drilled hole. Fit lower mounting pillar in place with screw. Tighten firmly.

Screw shower rail into shower arm component. Tighten firmly.

Push 2 back plates onto shower arm component and lower mounting pillar.

4. Locate and push shower rail assembly onto wall adaptors. Tighten grub screws firmly with allen key provided.
Slide the back plates against the wall/tile face properly.

5.Screw shower head to shower arm with care. (Note the rubber washer in the shower head.)

Please noted the rubber washer in the hand shower.

Connect shower rail and hand shower with has

Connect shower rail and hand shower with hose. TEST & CHECK FOR LEAKS.