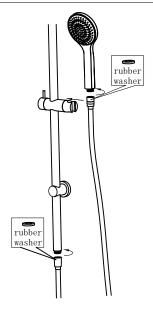

5.Screw shower head to shower arm with care. (Note the rubber washer in the shower head.)

Please noted the rubber washer in the hand shower.

Connect shower rail and hand shower with has

Connect shower rail and hand shower with hose. TEST & CHECK FOR LEAKS.