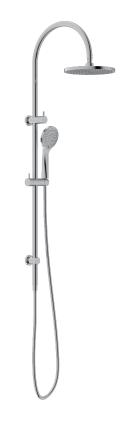

# Mecca Twin Shower Set With Air Shower

### PACKING INCLUDES

- -1x hand shower (built-in check valve)
- -1x shower head
- -1x shower arm
- -1x shower rail
- -1x 1.5m PVC hose
- -2x back plates
- -1x slider bracket