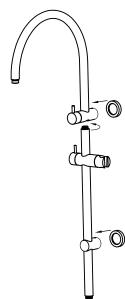

Screw shower rail into shower arm component. Tighten firmly.

Push 2 back plates onto shower arm component and lower mounting pillar.

4. Locate and push shower rail assembly onto wall adaptors. Tighten grub screws firmly with allen key provided.
Slide the back plates against the wall/tile face properly.

5.Screw shower head to shower arm with care. (Note the rubber washer in the shower head.)

Please noted the rubber washer in the hand shower.

Connect shower rail and hand shower with has

Connect shower rail and hand shower with hose. TEST & CHECK FOR LEAKS.