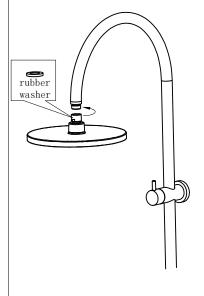

5.Screw shower head to shower arm with care. (Note the rubber washer in the shower head.)

Please noted the rubber washer in the hand shower.

Connect shower rail and hand shower with has

Connect shower rail and hand shower with hose. TEST & CHECK FOR LEAKS.