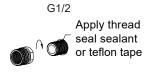

1.Drill a φ6mm hole at the downwards outlet vertical downward position in the recomendation range.

2. Screw the adapter onto the outlet. Push wall plug into drilled hole. Fit lower mounting pillar in place with screw. Tighten firmly.