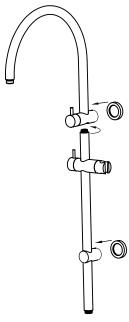

Screw shower rail into shower arm component. Tighten firmly.

Push 2 back plates onto shower arm component and lower mounting pillar.

4. Locate and push shower rail assembly onto wall adaptors. Tighten grub screws firmly with allen key provided.
Slide the back plates against the wall/tile face properly.

5.Screw shower head to shower arm with care. (Note the rubber washer in the shower head.)

Please noted the rubber washer in the hand shower.

Connect shower rail and hand shower with has

Connect shower rail and hand shower with hose. TEST & CHECK FOR LEAKS.