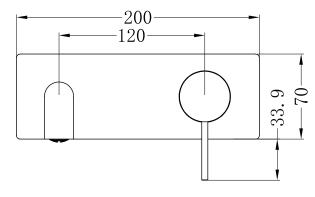

# **Installation Instruction**

- 1. Fix body on noggin and ensure installation depth is 51-68mm from noggin to ceramic tile.
- 2. Connect cold water hose and hot water hose and conduct water pressure test for leakage.
- 3.Install plasterboard and ceramic tile after drilling a  $\varphi$ 50 and a  $\varphi$ 40 hole according to above picture.

4. Remove the plastic sleeve, grub screw and water testing plug.

5. Install washer, plate, spout and handle.