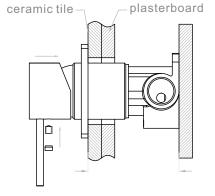

# **Installation Instruction**

- 1. Fix body on noggin and ensure installation depth is 51-68mm from noggin to ceramic tile.
- 2. Connect cold water hose and hot water hose and conduct water pressure test for leakage.
- 3.Install plasterboard and ceramic tile after drilling a  $\varphi$ 50 and a  $\varphi$ 40 hole according to above picture.

4. Remove the plastic sleeve, grub screw and water testing plug.

5. Install washer, plate, spout and handle.