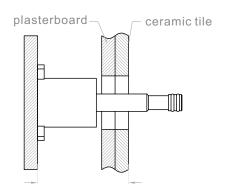

# **Installation Instruction**

- 1. Fix body on noggin and ensure installation depth is 51-68mm from noggin to ceramic tile.
- 2. Connect cold water hose and hot water hose and conduct water pressure test for leakage.
- 3.Install plasterboard and ceramic tile after drilling a  $\varphi$ 50 and a  $\varphi$ 40 hole according to above picture.