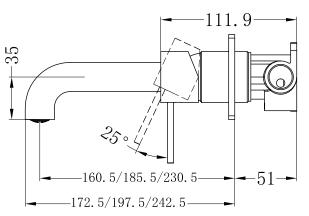

# **Installation Instruction**

- 1. Fix body on noggin and ensure installation depth is 51-68mm from noggin to ceramic tile.
- 2. Connect cold water hose and hot water hose and conduct water pressure test for leakage.
- 3.Install plasterboard and ceramic tile after drilling a  $\varphi$ 50 and a  $\varphi$ 40 hole according to above picture.

4. Remove the plastic sleeve, grub screw and water testing plug.

5. Install washer, plate, spout and handle.