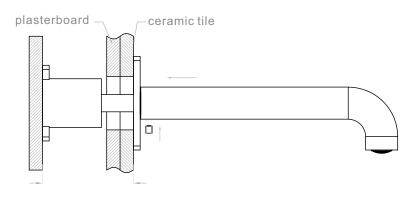

4. Remove the plastic sleeve, grub screw and water testing plug.

5. Install washer, plate, spout and handle.