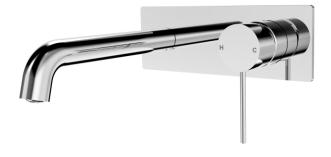

## Mecca Wall Basin Mixer

#### PACKING INCLUDES

- 1x mixer body
- 1x handle
- 1x spout
- 1x plate
- 1x accessories pouch

Dimensions are nominal measurements only.

Versions: 2021.11