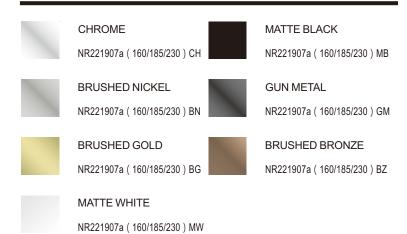

YSW2219-07A

## Mecca Wall Basin Mixer

### SPECIFICATION

PRODUCT CODE

WELS RATING 5 STAR 6L/MIN

WATERMARK LICENSE WM-060073

TEMPERATURE RATING MIN 1°C-MAX 75°C

PRESSURE RATING MIN 150KPa-MAX 500KPa



#### **FINISH**







### MAINTENANCE AND CARE

All surfaces should be cleaned with mild liquid detergent or soap and water.

Do not use cream cleaners or citrus based cleaning products, as they are abrasive.

Use of unsuitable cleaning agents may damage the surface. Any damage caused in this way will not be covered by warranty

#### PACKING INCLUDES

- 1x mixer body
- 1x handle
- 1x spout
- 1x plate
- 1x accessories pouch

Dimensions are nominal measurements only.







Versions: 2021.11



# **Installation Instruction**



- 1. Fix body on noggin and ensure installation depth is 51-68mm from noggin to ceramic tile.
- 2. Connect cold water hose and hot water hose and conduct water pressure test for leakage.
- 3.Install plasterboard and ceramic tile after drilling a  $\varphi$ 50 and a  $\varphi$ 40 hole