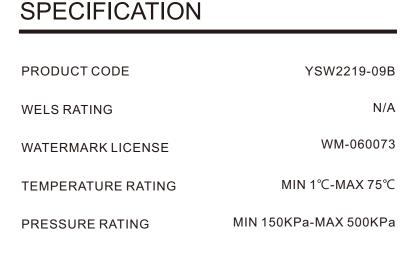

# Nero

## Mecca Shower Mixer





#### FINISH



### MAINTENANCE AND CARE

All surfaces should be cleaned with mild liquid detergent or soap and water.

Do not use cream cleaners or citrus based cleaning products, as they are abrasive.

Use of unsuitable cleaning agents may damage the surface.Any damage caused in this way will not be covered by warranty

### PACKING INCLUDES

- 1x body set
- 1x handle
- 1x plate
- 1x accessories pouch



Dimensions are nominal measurements only.



# Nero

## Installation Instruction



1. Fix body on noggin and ensure installation depth is 51-68mm from noggin to ceramic tile.

2.Connect cold water hose and hot water hose and test for leakage.

3.Install plasterboard and ceramic tile after drilling a  $\phi 50$  hole according to above picture.



4. Remove the plastic sleeve of body.