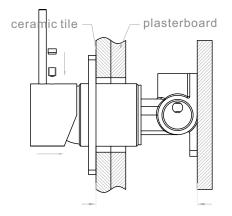

#### FINISH



### MAINTENANCE AND CARE

All surfaces should be cleaned with mild liquid detergent or soap and water.

Do not use cream cleaners or citrus based cleaning products, as they are abrasive.

Use of unsuitable cleaning agents may damage the surface.Any damage caused in this way will not be covered by warranty

### PACKING INCLUDES

- 1x body set
- 1x handle
- 1x plate
- 1x accessories pouch



Dimensions are nominal measurements only.



# Nero

## Installation Instruction



1. Fix body on noggin and ensure installation depth is 51-68mm from noggin to ceramic tile.

2.Connect cold water hose and hot water hose and test for leakage.

3.Install plasterboard and ceramic tile after drilling a  $\phi 50$  hole according to above picture.



4. Remove the plastic sleeve of body.



5.Install plate and handle.