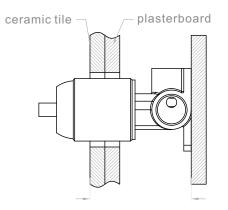

# Nero

## Mecca Shower Mixer





#### FINISH



### MAINTENANCE AND CARE

All surfaces should be cleaned with mild liquid detergent or soap and water.

Do not use cream cleaners or citrus based cleaning products, as they are abrasive.

Use of unsuitable cleaning agents may damage the surface.Any damage caused in this way will not be covered by warranty

### PACKING INCLUDES

- 1x body set
- 1x handle
- 1x plate
- 1x accessories pouch



Dimensions are nominal measurements only.



# Nero

## Installation Instruction



1. Fix body on noggin and ensure installation depth is 51-68mm from noggin to ceramic tile.

2.Connect cold water hose and hot water hose and test for leakage.

3.Install plasterboard and ceramic tile after drilling a  $\phi 50$  hole according to above picture.



4. Remove the plastic sleeve of body.



5.Install plate and handle.