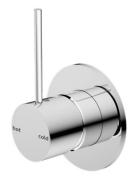

## Mecca Shower Mixer

### PACKING INCLUDES

- 1x body set
- 1x handle
- 1x plate
- 1x accessories pouch

Dimensions are nominal measurements only.