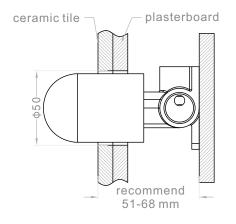

## Installation Instruction

1. Fix body on noggin and ensure installation depth is 51-68mm from noggin to ceramic tile.

2.Connect cold water hose and hot water hose and test for leakage.

3.Install plasterboard and ceramic tile after drilling a  $\phi 50$  hole according to above picture.