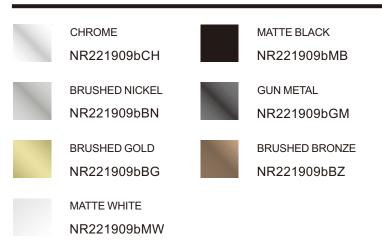

# Nero

## Mecca Shower Mixer





#### FINISH



### MAINTENANCE AND CARE

All surfaces should be cleaned with mild liquid detergent or soap and water.

Do not use cream cleaners or citrus based cleaning products, as they are abrasive.

Use of unsuitable cleaning agents may damage the surface.Any damage caused in this way will not be covered by warranty

### PACKING INCLUDES

- 1x body set
- 1x handle
- 1x plate
- 1x accessories pouch



Dimensions are nominal measurements only.



# Nero

## Installation Instruction



1. Fix body on noggin and ensure installation depth is 51-68mm from noggin to ceramic tile.

2.Connect cold water hose and hot water hose and test for leakage.

3.Install plasterboard and ceramic tile after drilling a  $\phi 50$  hole according to above picture.



4. Remove the plastic sleeve of body.



5.Install plat