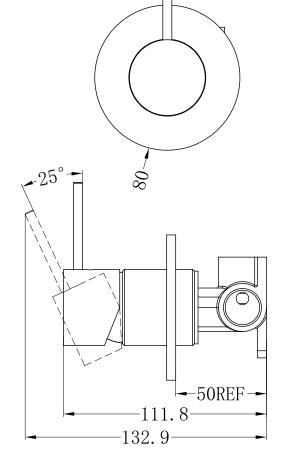

## Installation Instruction

1. Fix body on noggin and ensure installation depth is 51-68mm from noggin to ceramic tile.

2.Connect cold water hose and hot water hose and test for leakage.

3.Install plasterboard and ceramic tile after drilling a  $\phi 50$  hole according to above picture.

4. Remove the plastic sleeve of body.

5.Install plate and handle.