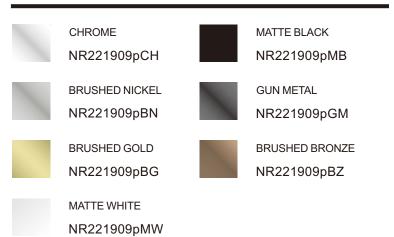

# Nero

## Mecca Wall Basin Mixer Swivel Spout

#### SPECIFICATION





Dimensions are nominal measurements only.



| PRODUCT CODE       | YSW2219-09P           |
|--------------------|-----------------------|
| WELS RATING        | 5 STAR 6L/MIN         |
| WATERMARK LICENSE  | WM-060073             |
| TEMPERATURE RATING | MIN 1°C-MAX 75°C      |
| PRESSURE RATING    | MIN 150KPa-MAX 500KPa |

#### **FINISH**



### MAINTENANCE AND CARE

All surfaces should be cleaned with mild liquid detergent or soap and water.

Do not use cream cleaners or citrus based cleaning products, as they are abrasive.

Use of unsuitable cleaning agents may damage the surface.Any damage caused in this way will not be covered by warranty

#### PACKING INCLUDES

- 1x mixer body
- 1x spout
- 1x plate
- 1x handle
- 1x none restricted aerator
- 1x accessories pouch

# Nero

### **Installation Instruction**



1. Fix body on noggin and ensure installation depth is 51-68mm from noggin to ceramic tile.

- 2. Connect cold water hose and hot water hose and conduct water pressure test for leakage.
- 3.Install plasterboard and ceramic tile after drilling a  $\phi50$  and a  $\phi40$  hole according to above picture.



#### 4. Rem