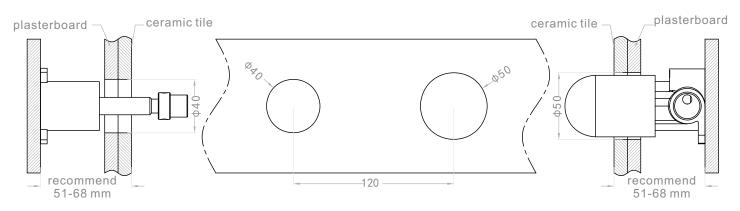

### **Installation Instruction**

1. Fix body on noggin and ensure installation depth is 51-68mm from noggin to ceramic tile.

- 2. Connect cold water hose and hot water hose and conduct water pressure test for leakage.
- 3.Install plasterboard and ceramic tile after drilling a  $\phi50$  and a  $\phi40$  hole according to above picture.

#### 4. Remove the plastic sleeve, grub screw and water testing plug.

5.Install washer, plate, spout and handle.