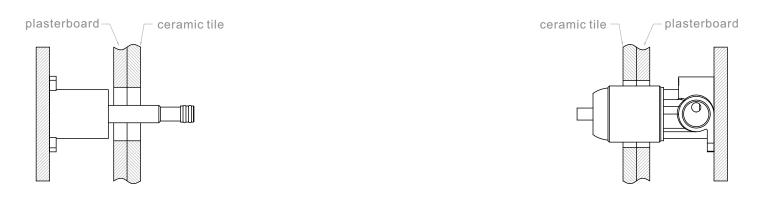

### **Installation Instruction**

1. Fix body on noggin and ensure installation depth is 51-68mm from noggin to ceramic tile.

- 2. Connect cold water hose and hot water hose and conduct water pressure test for leakage.
- 3.Install plasterboard and ceramic tile after drilling a  $\phi50$  and a  $\phi40$  hole according to above picture.

#### 4. Remove the plastic sleeve, grub screw and water testing plug.

5.Install washer, plate, spout and handle.