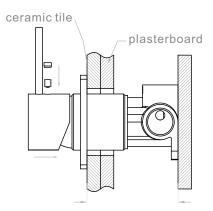

#### 4. Remove the plastic sleeve, grub screw and water testing plug.

5.Install washer, plate, spout and handle.