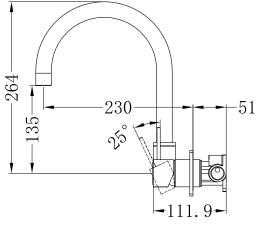

#### SPECIFICATION

Dimensions are nominal measurements only.

| PRODUCT CODE       | YSW2219-09P           |
|--------------------|-----------------------|
| WELS RATING        | 5 STAR 6L/MIN         |
| WATERMARK LICENSE  | WM-060073             |
| TEMPERATURE RATING | MIN 1°C-MAX 75°C      |
| PRESSURE RATING    | MIN 150KPa-MAX 500KPa |