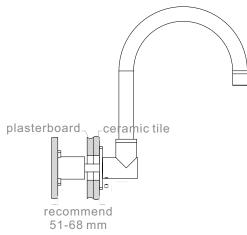

### **Installation Instruction**

1. Fix body on noggin and ensure installation depth is 51-68mm from noggin to ceramic tile.

- 2. Connect cold water hose and hot water hose and conduct water pressure test for leakage.
- 3.Install plasterboard and ceramic tile after drilling a  $\phi50$  and a  $\phi40$  hole according to above picture.