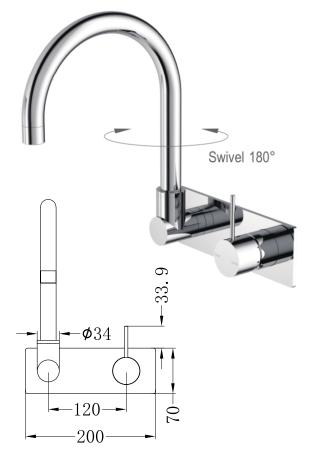

#### SPECIFICATION

Dimensions are nominal measurements only.

| PRODUCT CODE       | YSW2219-09P           |
|--------------------|-----------------------|
| WELS RATING        | 5 STAR 6L/MIN         |
| WATERMARK LICENSE  | WM-060073             |
| TEMPERATURE RATING | MIN 1°C-MAX 75°C      |
| PRESSURE RATING    | MIN 150KPa-MAX 500KPa |