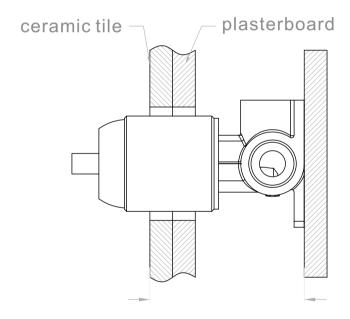

### **Installation Instruction**

- 1. Fix body on noggin and ensure installation depth is 51-68mm from noggin to ceramic tile.
- 2. Connect cold water hose and hot water hose and test for leakage.
- 3.Install plasterboard and ceramic tile after drilling a  $\phi 50$  hole according to above picture.

4. Remove the plastic sleeve of body.

5.Install plate and handle.