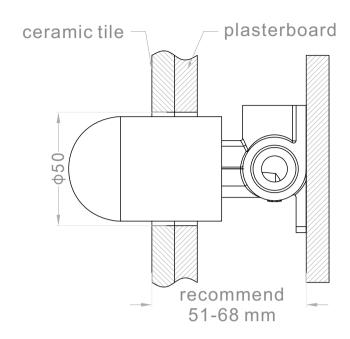

### **Installation Instruction**

- 1. Fix body on noggin and ensure installation depth is 51-68mm from noggin to ceramic tile.
- 2. Connect cold water hose and hot water hose and test for leakage.
- 3.Install plasterboard and ceramic tile after drilling a  $\phi 50$  hole according to above picture.

4. Remove the plastic sleeve of body.

5.Install plate and handle.