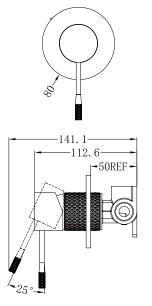

#### Drawing

#### Specifications

Watermark License

WM-060073

**Temperature Rating** 

Min 1°C-Max 75°C

Pressure Rating

Min 150kpa - Max 500kpa