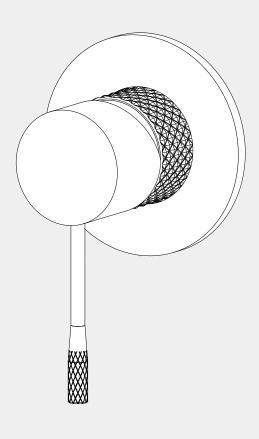

## Opal Shower Mixer 80mm Plate

Versions:202401

#### Drawing

#### Packaging Includes

- 1x Mixer Body
- 1x Handle
- 1x Plate
- 1x Accessories Pouch