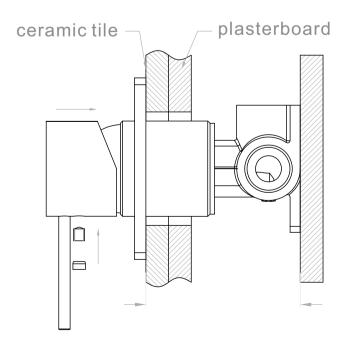

#### Drawing

### **Installation Instruction**

- 1. Fix body on noggin and ensure installation depth is 51-68mm from noggin to ceramic tile.
- 2. Connect cold water hose and hot water hose and test for leakage.
- 3.Install plasterboard and ceramic tile after drilling a  $\phi 50$  hole according to above picture.