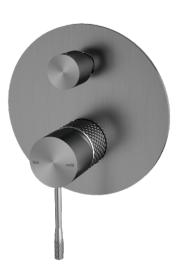

### **Opal Shower Mixer With Divertor**

#### **AVAILABLE FINISH**

GRAPHITE NR251909aGR

**BRUSHED NICKEL** NR251909aBN

**BRUSHED BRONZE** NR251909aBZ

**BRUSHED GOLD** NR251909aBG

### PACKING INCLUDES

- -1x mixer body
- -1x handle
- -1x plate
- -1x divertor
- -1x accessories pouch