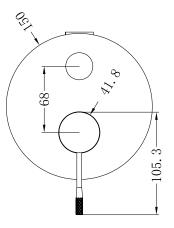

## Installation Instruction

1. Fix body on noggin and ensure installation depth is 62-76mm from noggin to ceramic tile.

2.Connect cold water hose and hot water hose and test for leakage.

3.Install plasterboard and ceramic tile after drilling a  $\varphi$ 50 and a  $\varphi$ 40 hole according to the right drawing.