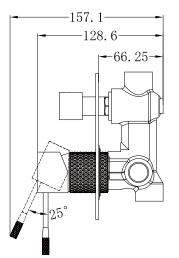

## Installation Instruction

1. Fix body on noggin and ensure installation depth is 62-76mm from noggin to ceramic tile.

2.Connect cold water hose and hot water hose and test for leakage.

3.Install plasterboard and ceramic tile after drilling a  $\varphi$ 50 and a  $\varphi$ 40 hole according to the right drawing.

4. Remove the plastic sleeve and install sleeve of divertor.

5.Install plate, handle and knob.