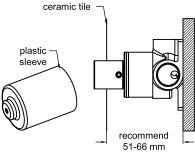

## Installation Instruction For Body Only

1. Fix body on nogging and ensure installation depth is 51-66mm from nogging to ceramic tile.

2. Take off plastic sleeve.

3. Adjust connecting rod and ensure depth is 25-28mm from the front of adaptor to ceramic tile.

Drill a  $\varphi$  45 hole on plasterboard and ceramic tile for the body, according to above picture. Then install plasterboard and do waterproof for the whole plasterboard. Install ceramic tile.

4.Install plastic sleeve back to the body.