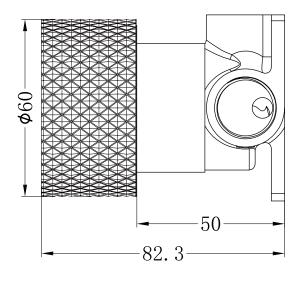

# **Opal Progressive Shower Mixer**

#### **SPECIFICATION**

**WELS RATING** 

N/A

WATERMARK LICENSE

WM-060073

TEMPERATURE RATING

MIN 1°C-MAX 75°C

PRESSURE RATING

MIN 150KPa-MAX 500KPa

#### **FINISH**



**BRUSHED NICKEL** 

N

**GRAPHITE** 

NR252009BN



NR252009GR



BRUSHED GOLD NR252009BG



BRUSHED BRONZE NR252009BZ



Dimensions are nominal measurements only.

### MAINTENANCE AND CARE

All surfaces should be cleaned with mild liquid detergent or soap and water

Do not use cream cleaners or citrus based cleaning products, as they are abrasive.

Use of unsuitable cleaning agents may damage the surface. Any damage caused in this way will not be covered by warranty

### PACKING INCLUDES

- 1x hand wheel
- 1x body
- 1x install kits





## Installation Instruction For Body Only



1. Fix body on nogging and ensure installation depth is 51-66mm from nogging to ceramic tile.



2. Take off plastic sleeve.



3. Adjust connecting rod and ensure depth is 25-28mm from the front of adaptor to ceramic tile.

Drill a  $\varphi$  45 hole on plasterboard and ceramic tile for the body, according to above picture. The