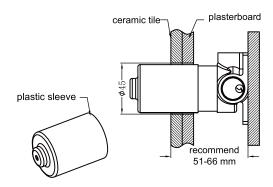

## Installation Instruction For Body Only

1. Fix body on nogging and ensure installation depth is 51-66mm from nogging to ceramic tile.

2. Take off plastic sleeve.

3. Adjust connecting rod and ensure depth is 25-28mm from the front of adaptor to ceramic tile.

Drill a  $\varphi$  45 hole on plasterboard and ceramic tile for the body, according to above picture. Then install plasterboard and do waterproof for the whole plasterboard. Install ceramic tile.

4.Install plastic sleeve back to the body.