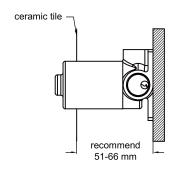

## Installation Instruction For Body Only

1. Fix body on nogging and ensure installation depth is 51-66mm from nogging to ceramic tile.

2. Take off plastic sleeve.

3. Adjust connecting rod and ensure depth is 25-28mm from the front of adaptor to ceramic tile.