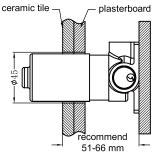

## Installation Instruction For Body Only

1. Fix body on nogging and ensure installation depth is 51-66mm from nogging to ceramic tile.

2. Take off plastic sleeve.

3. Adjust connecting rod and ensure depth is 25-28mm from the front of adaptor to ceramic tile.

Drill a  $\varphi$  45 hole on plasterboard and ceramic tile for the body, according to above picture. Then install plasterboard and do waterproof for the whole plasterboard. Install ceramic tile.

4.Install plastic sleeve back to the body.