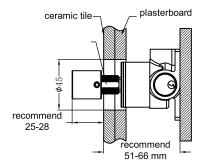

## Installation Instruction For Body Only

1. Fix body on nogging and ensure installation depth is 51-66mm from nogging to ceramic tile.

2. Take off plastic sleeve.

3. Adjust connecting rod and ensure depth is 25-28mm from the front of adaptor to ceramic tile.

Drill a  $\varphi$  45 hole on plasterboard and ceramic tile for the body, according to above picture. Then install plasterboard and do waterproof for the whole plasterboard. Install ceramic tile.

4.Install plastic sleeve back to the body.