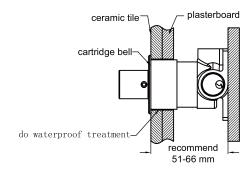

## Installation Instruction For Trim Kits Only

1. Remove plastic sleeve.

2. Put cartridge bell onto body and do waterproof treatment for the gap between cartridge bell and plasterboard and ceramic tile.