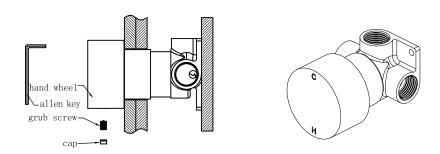

3. Make hand wheel into connecting rod, turn the hand wheel counterclockwise to the end. Then reinstall the hand wheel, make the "C" should be on twelve o'clock direction and "H" on the six o'clock direction, according to above picture. Then tighten grub screw of hand wheel by allen key, put cap into hand wheel.