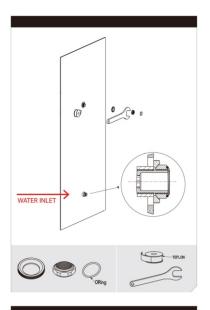

----------|
| WATERMARK LICENSE  | WM-060093             |
| TEMPERATURE RATING | MIN 1°C-MAX 75°C      |
| PRESSURE RATING    | MIN 150KPa-MAX 500KPa |

#### **FINISH**



CHROME NR280705cbCH



Dimensions are nominal measurements only.



- 1x installation kit

Versions: V1

### MAINTENANCE AND CARE

All surfaces should be cleaned with mild liquid detergent or soap and water.

Do not use cream cleaners or citrus based cleaning products, as they are abrasive.

Use of unsuitable cleaning agents may damage the surface. Any damage caused in this way will not be covered by warranty

#### PACKING INCLUDES

- 1x shower rail
- 1x thread adapater
- 1x shower head
- 1x handle shower
- 1x handle shower holder
- 1x shower hose

MIN 150KPa-MAX 500KPa

# Nero

## **Installation Instruction**