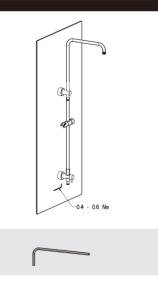

------------|
| WATERMARK LICENSE  | WM-060093             |
| TEMPERATURE RATING | MIN 1°C-MAX 75°C      |
| PRESSURE RATING    | MIN 150KPa-MAX 500KPa |

#### **FINISH**



CHROME NR280705cbCH



Dimensions are nominal measurements only.



- 1x installation kit

Versions: V1

### MAINTENANCE AND CARE

All surfaces should be cleaned with mild liquid detergent or soap and water.

Do not use cream cleaners or citrus based cleaning products, as they are abrasive.

Use of unsuitable cleaning agents may damage the surface. Any damage caused in this way will not be covered by warranty

#### PACKING INCLUDES

- 1x shower rail
- 1x thread adapater
- 1x shower head
- 1x handle shower
- 1x handle shower holder
- 1x shower hose

MIN 150KPa-MAX 500KPa

# Nero

## **Installation Instruction**