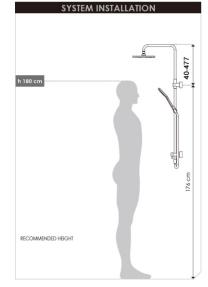

----|
| WATERMARK LICENSE  | WM-060093             |
| TEMPERATURE RATING | MIN 1°C-MAX 75°C      |
| PRESSURE RATING    | MIN 150KPa-MAX 500KPa |

#### **FINISH**



CHROME NR280705cbCH



Dimensions are nominal measurements only.



- 1x installation kit

Versions: V1

### MAINTENANCE AND CARE

All surfaces should be cleaned with mild liquid detergent or soap and water.

Do not use cream cleaners or citrus based cleaning products, as they are abrasive.

Use of unsuitable cleaning agents may damage the surface. Any damage caused in this way will not be covered by warranty

#### PACKING INCLUDES

- 1x shower rail
- 1x thread adapater
- 1x shower head
- 1x handle shower
- 1x handle shower holder
- 1x shower hose

MIN 150KPa-MAX 500KPa

# Nero

## **Installation Instruction**