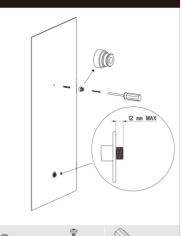

----------------|
| WATERMARK LICENSE  | WM-060093             |
| TEMPERATURE RATING | MIN 1°C-MAX 75°C      |
| PRESSURE RATING    | MIN 150KPa-MAX 500KPa |

#### **FINISH**



CHROME NR280705cbCH



Dimensions are nominal measurements only.



- 1x installation kit

Versions: V1

### MAINTENANCE AND CARE

All surfaces should be cleaned with mild liquid detergent or soap and water.

Do not use cream cleaners or citrus based cleaning products, as they are abrasive.

Use of unsuitable cleaning agents may damage the surface. Any damage caused in this way will not be covered by warranty

#### PACKING INCLUDES

- 1x shower rail
- 1x thread adapater
- 1x shower head
- 1x handle shower
- 1x handle shower holder
- 1x shower hose

MIN 150KPa-MAX 500KPa

# Nero

## **Installation Instruction**