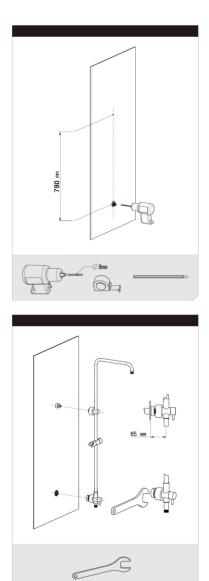

------------------|
| WATERMARK LICENSE  | WM-060093             |
| TEMPERATURE RATING | MIN 1°C-MAX 75°C      |
| PRESSURE RATING    | MIN 150KPa-MAX 500KPa |

#### **FINISH**



CHROME NR280705cbCH



Dimensions are nominal measurements only.



- 1x installation kit

Versions: V1

### MAINTENANCE AND CARE

All surfaces should be cleaned with mild liquid detergent or soap and water.

Do not use cream cleaners or citrus based cleaning products, as they are abrasive.

Use of unsuitable cleaning agents may damage the surface. Any damage caused in this way will not be covered by warranty

#### PACKING INCLUDES

- 1x shower rail
- 1x thread adapater
- 1x shower head
- 1x handle shower
- 1x handle shower holder
- 1x shower hose

MIN 150KPa-MAX 500KPa

# Nero

## **Installation Instruction**