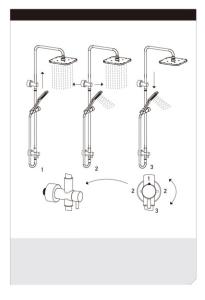

------|
| WATERMARK LICENSE  | WM-060093             |
| TEMPERATURE RATING | MIN 1°C-MAX 75°C      |
| PRESSURE RATING    | MIN 150KPa-MAX 500KPa |

#### **FINISH**



CHROME NR280705cbCH



Dimensions are nominal measurements only.



- 1x installation kit

Versions: V1

### MAINTENANCE AND CARE

All surfaces should be cleaned with mild liquid detergent or soap and water.

Do not use cream cleaners or citrus based cleaning products, as they are abrasive.

Use of unsuitable cleaning agents may damage the surface. Any damage caused in this way will not be covered by warranty

#### PACKING INCLUDES

- 1x shower rail
- 1x thread adapater
- 1x shower head
- 1x handle shower
- 1x handle shower holder
- 1x shower hose

MIN 150KPa-MAX 500KPa

# Nero

## **Installation Instruction**