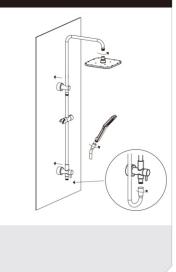

#### PACKING INCLUDES

- 1x shower rail
- 1x thread adapater
- 1x shower head
- 1x handle shower
- 1x handle shower holder
- 1x shower hose

MIN 150KPa-MAX 500KPa