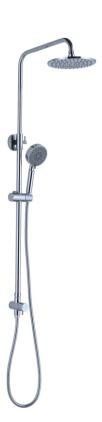

### **Dolce Round Shower Set Bottom Inlet**

| WELS RATING        | 3STAR 8L/MIN          |
|--------------------|-----------------------|
| WATERMARK LICENSE  | WM-060093             |
| TEMPERATURE RATING | MIN 1°C-MAX 75°C      |
| PRESSURE RATING    | MIN 150KPa-MAX 500KPa |

#### **FINISH**

CHROME NR280705cbCH

Dimensions are nominal measurements only.

- 1x installation kit

Versions: V1

#### PACKING INCLUDES

- 1x shower rail
- 1x thread adapater
- 1x shower head
- 1x handle shower
- 1x handle shower holder
- 1x shower hose

MIN 150KPa-MAX 500KPa