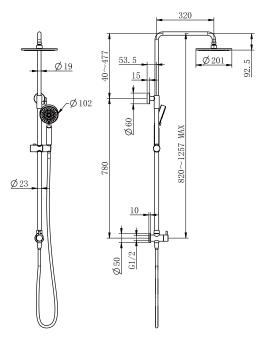

### **Dolce Round Shower Set Bottom Inlet**

| WELS RATING        | 3STAR 8L/MIN          |
|--------------------|-----------------------|
| WATERMARK LICENSE  | WM-060093             |
| TEMPERATURE RATING | MIN 1°C-MAX 75°C      |
| PRESSURE RATING    | MIN 150KPa-MAX 500KPa |

#### **FINISH**

CHROME NR280705cbCH

Dimensions are nominal measurements only.

- 1x installation kit

Versions: V1

#### PACKING INCLUDES

- 1x shower rail
- 1x thread adapater
- 1x shower head
- 1x handle shower
- 1x handle shower holder
- 1x shower hose

MIN 150KPa-MAX 500KPa