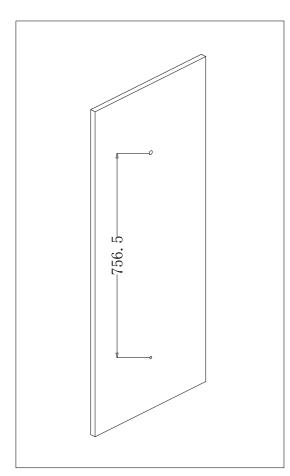

<sup>\*</sup>Dimensions are nominal measurements only.

1.Drill two vertical holes in the wall, 756.5mm apart.

 $5. Push \, the \, shower \, rail \, onto \, the \, brackets \, firmly \, and \, tighten \, with \, the \, grub \, screw.$ 