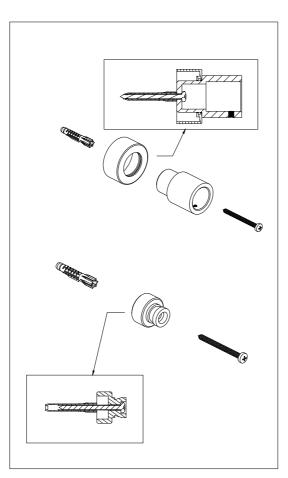

#### Specifications

Watermark License WM-060093

**Temperature Rating** Min 1°C-Max 75°C

Pressure Rating

Min 150kpa - Max 500kpa

2. Insert the expansion screws into the holes, then attach the backplate and fixing bracket using the provided screws.

 $6.\mbox{Adjust}$  the bottom bracket so the water inlet connection thread is exposed.