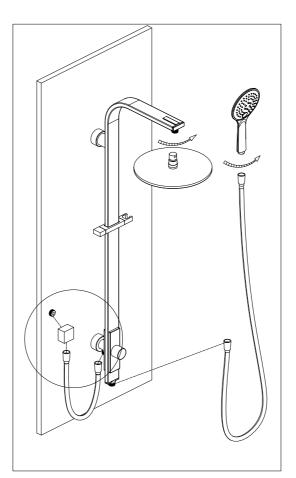

#### Packaging Includes

- 1x Shower Arm
- 1x Shower Rail
- 1x Shower Head
- 1x Hand Shower
- 1x 1.5m PVC Shower Hose
- For Hand Shower 1x 0.5m PVC Shower Hose For Elbow

Finish & SKU

Chrome

NR281305bCH

Matte Black NR281305bMB

<sup>\*</sup>Dimensions are nominal measurements only.

1.Drill two vertical holes in the wall, 756.5mm apart.

 $5. Push \, the \, shower \, rail \, onto \, the \, brackets \, firmly \, and \, tighten \, with \, the \, grub \, screw.$ 

2. Insert the expansion screws into the holes, then attach the backplate and fixing bracket using the provided screws.

 $6.\mbox{Adjust}$  the bottom bracket so the water inlet connection thread is exposed.

7. Attach the elbow to the water inlet. Connect the 0.5m hose from the elbow to the inlet connection, and the 1.5m hose from the lower end of the rail to the hand shower.