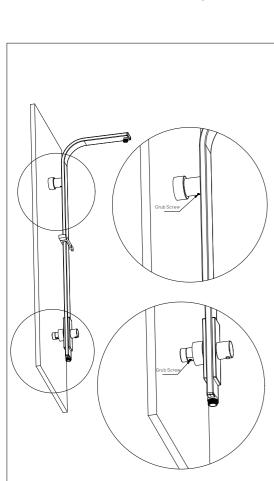

<sup>\*</sup>Dimensions are nominal measurements only.

1.Drill two vertical holes in the wall, 756.5mm apart.

 $5. Push \, the \, shower \, rail \, onto \, the \, brackets \, firmly \, and \, tighten \, with \, the \, grub \, screw.$ 

2. Insert the expansion screws into the holes, then attach the backplate and fixing bracket using the provided screws.

 $6.\mbox{Adjust}$  the bottom bracket so the water inlet connection thread is exposed.

7. Attach the elbow to the water inlet. Connect the 0.5m hose from the elbow to the inlet connection, and the 1.5m hose from the lower end of the rail to the hand shower.