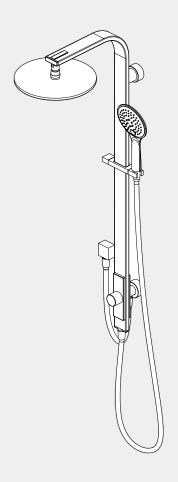

#### Packaging Includes

- 1x Shower Arm
- 1x Shower Rail
- 1x Shower Head
- 1x Hand Shower
- 1x 1.5m PVC Shower Hose
- For Hand Shower 1x 0.5m PVC Shower Hose For Elbow

Finish & SKU

Chrome

NR281305bCH

Matte Black NR281305bMB