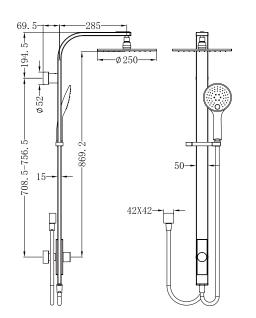

#### Specifications

Watermark License WM-060093

**Temperature Rating** Min 1°C-Max 75°C

Pressure Rating

Min 150kpa - Max 500kpa

#### Packaging Includes

- 1x Shower Arm
- 1x Shower Rail
- 1x Shower Head
- 1x Hand Shower
- 1x 1.5m PVC Shower Hose
- For Hand Shower 1x 0.5m PVC Shower Hose For Elbow

Finish & SKU

Chrome

NR281305bCH

Matte Black NR281305bMB