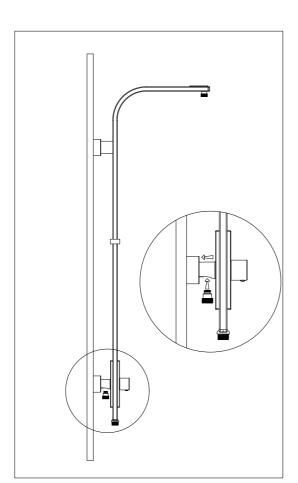

<sup>\*</sup>Dimensions are nominal measurements only.

1.Drill two vertical holes in the wall, 756.5mm apart.

 $5. Push \, the \, shower \, rail \, onto \, the \, brackets \, firmly \, and \, tighten \, with \, the \, grub \, screw.$ 

7. Attach the elbow to the water inlet. Connect the 0.5m hose from the elbow to the inlet connection, and the 1.5m hose from the lower end of the rail to the hand shower.