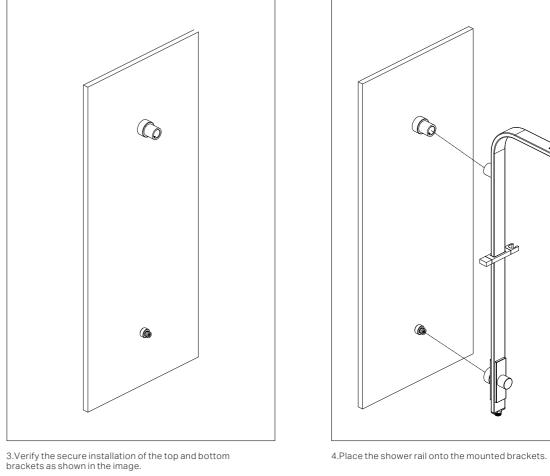

<sup>\*</sup>Dimensions are nominal measurements only.

1.Drill two vertical holes in the wall, 756.5mm apart.

 $5. Push \, the \, shower \, rail \, onto \, the \, brackets \, firmly \, and \, tighten \, with \, the \, grub \, screw.$ 

2. Insert the expansion screws into the holes, then attach the backplate and fixing bracket using the provided screws.

 $6.\mbox{Adjust}$  the bottom bracket so the water inlet connection thread is exposed.