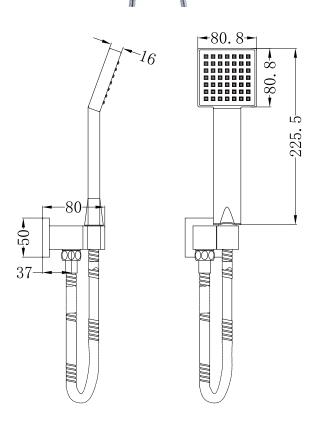

# **Square Shower Bracket**

Dimensions are nominal measurements only.

### PACKING INCLUDES

- 1x hand shower (built-in check valve)
- 1x 1.5m hose
- 1x elbow