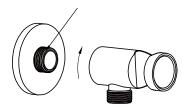

1. Apply thread sealant or teflon tape on the outlet thread.

2. Put washer into bracket body.

Apply thread sealant or teflon tape

3. Pull back plate onto the outlet, and screw shower bracket body onto outlet.