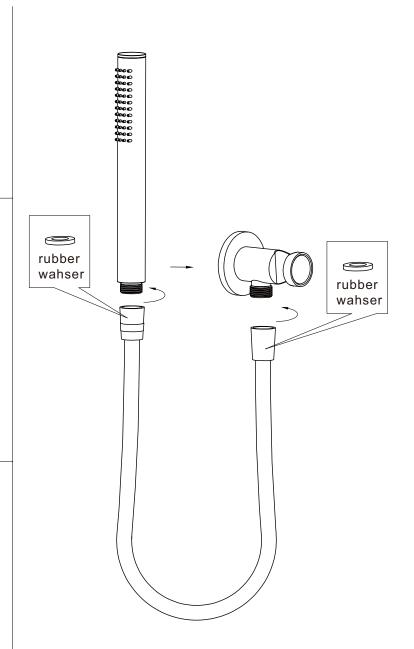

### PACKING INCLUDES

- 1x hand shower (built-in check valve)
- 1x 1.5m hose
- 1x elbow

4. Connect bracket and hand shower with hose. TEST & CHECK FOR LEAKS.