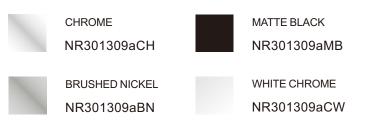

# Nero

### DOLCE SHOWER MIXER WITH DIVERTER

#### SPECIFICATION



#### FINISH



#### MAINTENANCE AND CARE

All surfaces should be cleaned with mild liquid detergent or soap and water.

Do not use cream cleaners or citrus based cleaning products, as they are abrasive.

Use of unsuitable cleaning agents may damage the surface.Any damage caused in this way will not be covered by warranty

#### PACKING INCLUDES

- 1x mixer body
- 1x handle
- 1x plate
- 1x diverter
- 1x installation kit

Dimensions are nominal measurements only.





C

# Nero

### Installation Instruction



1. Fix body on noggin and ensure installation depth is 62-76mm from noggin to ceramic tile.

2.Connect cold water hose and hot water hose and test for leakage.

3.Install plasterboard and ceramic tile after drilling a  $\varphi$ 50 and a  $\varphi$ 40 hole according to the right drawing.

4. Remove