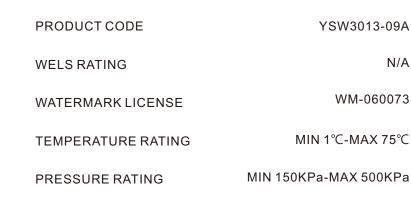

# Nero

### DOLCE SHOWER MIXER WITH DIVERTER

#### SPECIFICATION



#### FINISH



#### MAINTENANCE AND CARE

All surfaces should be cleaned with mild liquid detergent or soap and water.

Do not use cream cleaners or citrus based cleaning products, as they are abrasive.

Use of unsuitable cleaning agents may damage the surface.Any damage caused in this way will not be covered by warranty

#### PACKING INCLUDES

- 1x mixer body
- 1x handle
- 1x plate
- 1x diverter
- 1x installation kit

Dimensions are nominal measurements only.





C

# Nero

### Installation Instruction



1. Fix body on noggin and ensure installation depth is 62-76mm from noggin to ceramic tile.

2.Connect cold water hose and hot water hose and test for leakage.

3.Install plasterboard and ceramic tile after drilling a  $\varphi$ 50 and a  $\varphi$ 40 hole according to the right drawi