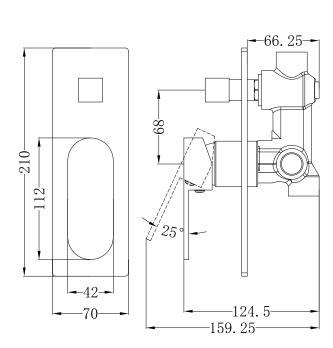

#### PACKING INCLUDES

- 1x mixer body
- 1x handle
- 1x plate
- 1x diverter
- 1x installation kit

Dimensions are nominal measurements only.

C