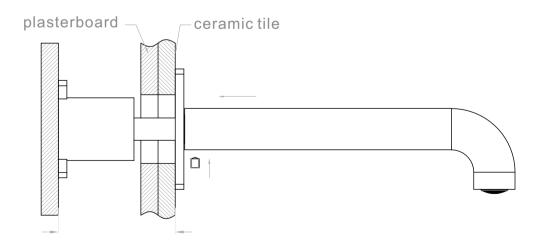

#### Drawing

4. Remove the plastic sleeve, grub screw and water testing plug.

5. Install washer, plate, spout and handle.