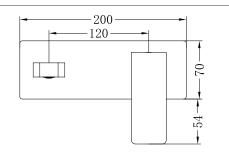

#### Drawing

#### Specifications

Watermark License WM-060073 **Temperature Rating** Min 1°C-Max 75°C

Pressure Rating

Min 150kpa - Max 500kpa