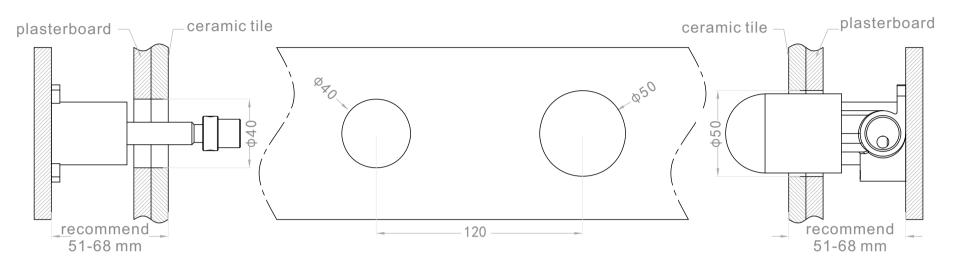

## Installation Instruction

- 1. Fix body on noggin and ensure installation depth is 51-68mm from noggin to ceramic tile.
- 2. Connect cold water hose and hot water hose and conduct water pressure test for leakage.
- 3.Install plasterboard and ceramic tile after drilling a  $\phi 50$  and a  $\phi 40$  hole according to above picture.

4. Remove the plastic sleeve, grub screw and water testing plug.

5. Install washer, plate, spout and handle.