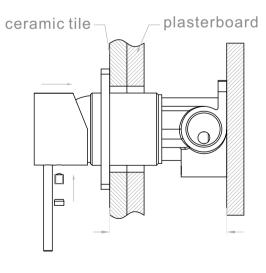

## Installation Instruction

- 1. Fix body on noggin and ensure installation depth is 51-68mm from noggin to ceramic tile.
- 2. Connect cold water hose and hot water hose and conduct water pressure test for leakage.
- 3.Install plasterboard and ceramic tile after drilling a  $\phi 50$  and a  $\phi 40$  hole according to above picture.

4. Remove the plastic sleeve, grub screw and water testing plug.

5. Install washer, plate, spout and handle.