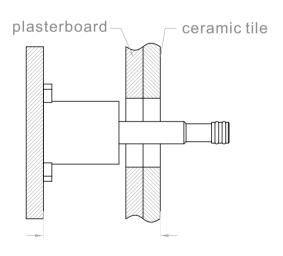

#### Drawing

## Installation Instruction

- 1. Fix body on noggin and ensure installation depth is 51-68mm from noggin to ceramic tile.
- 2. Connect cold water hose and hot water hose and conduct water pressure test for leakage.
- 3.Install plasterboard and ceramic tile after drilling a  $\phi 50$  and a  $\phi 40$  hole according to above picture.