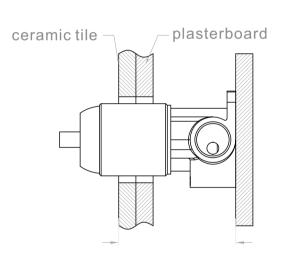

## Installation Instruction

- 1. Fix body on noggin and ensure installation depth is 51-68mm from noggin to ceramic tile.
- 2. Connect cold water hose and hot water hose and conduct water pressure test for leakage.
- 3.Install plasterboard and ceramic tile after drilling a  $\phi 50$  and a  $\phi 40$  hole according to above picture.

4. Remove the plastic sleeve, grub screw and water testing plug.

5. Install washer, plate, spout and handle.