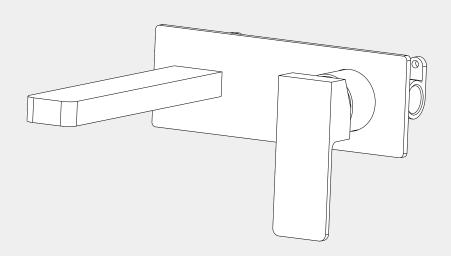

### Celia Wall Basin/Bath Mixer





Versions:202401

#### Drawing





#### Specifications

Watermark License WM-060073 **Temperature Rating** Min 1°C-Max 75°C

Pressure Rating

Min 150kpa - Max 500kpa

#### Packaging Includes

- 1x Mixer Body
- 1x Spout 1x Plate
- 1x Handle

#### Finish & SKU

Chrome NR301507aCH



Matte Black NR301507aMB



<sup>\*</sup>Dimensions are nominal measurements only.

## Installation Instruction



- 1. Fix body on noggin and ensure installation depth is 51-68mm from noggin to ceramic tile.
- 2. Connect cold water hose and hot water hose and conduct water pressure test for leakage.
- 3.Install plasterboard and ceramic tile after drilling a  $\phi 50$  and a  $\phi 40$  hole according to above picture.





4. Remove the plastic sleeve, grub screw and water testing plug.





5. Install washer,