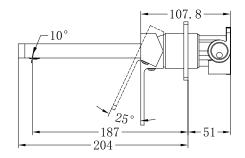

#### Drawing

#### Specifications

Watermark License WM-060073 **Temperature Rating** Min 1°C-Max 75°C

Pressure Rating

Min 150kpa - Max 500kpa