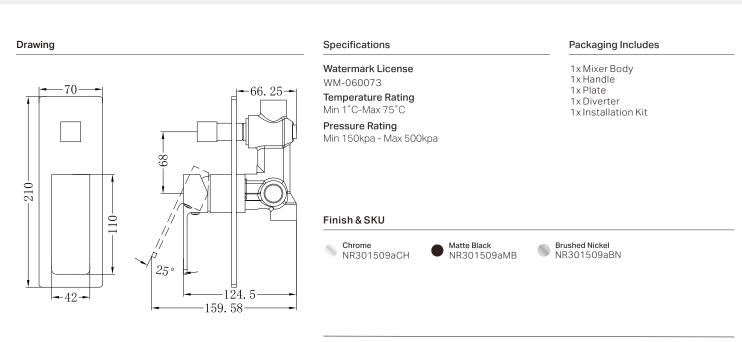

## Celia Shower Mixer With Divertor

Nero

Versions:202401

\*Dimensions are nominal measurements only.