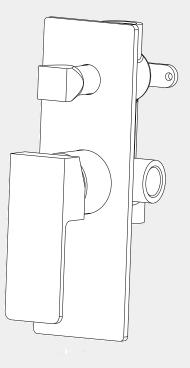

## Celia Shower Mixer With Divertor

Nero

Versions:202401

\*Dimensions are nominal measurements only.