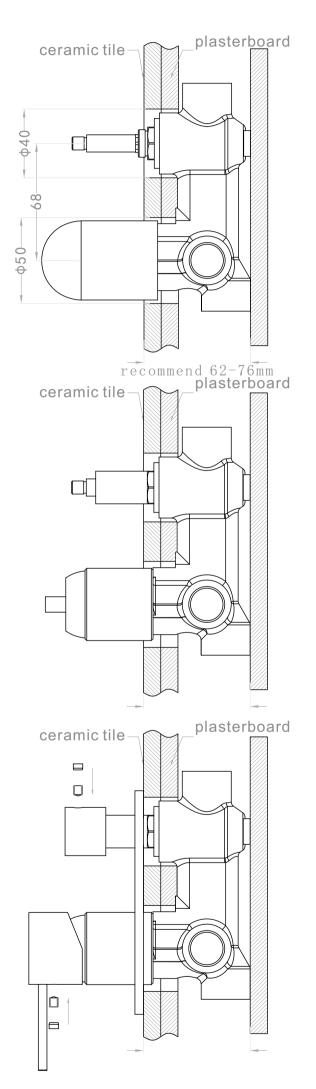

## Installation Instruction

1. Fix body on noggin and ensure installation depth is 62-76mm from noggin to ceramic tile.

2.Connect cold water hose and hot water hose and test for leakage. 3.Install plasterboard and ceramic tile after drilling a  $\phi$ 50 and a  $\phi$ 40 hole

according to the right drawing.

- 4. Remove the plastic sleeve and install sleeve of divertor.

5.Install plate, handle and knob.

www.nerotapware.com.au