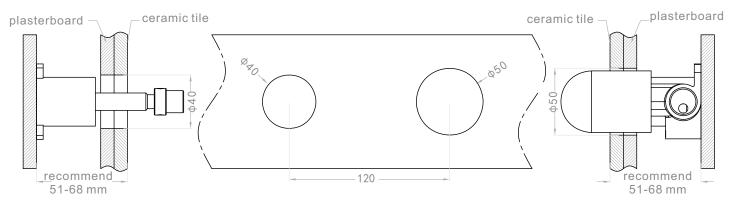

## **Installation Instruction**

1. Fix body on noggin and ensure installation depth is 51-68mm from noggin to ceramic tile.

2. Connect cold water hose and hot water hose and conduct water pressure test for leakage.

3.Install plasterboard and ceramic tile after drilling a  $\phi50$  and a  $\phi40$  hole according to above picture.