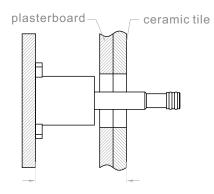

## **Installation Instruction**

1. Fix body on noggin and ensure installation depth is 51-68mm from noggin to ceramic tile.

2. Connect cold water hose and hot water hose and conduct water pressure test for leakage.

3.Install plasterboard and ceramic tile after drilling a  $\phi50$  and a  $\phi40$  hole according to above picture.