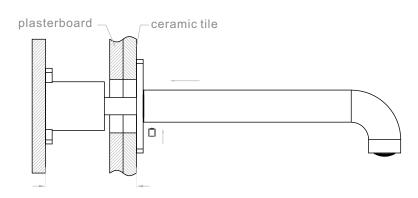

#### 4. Remove the plastic sleeve, grub screw and water testing plug.

5.Install washer, plate, spout and handle.