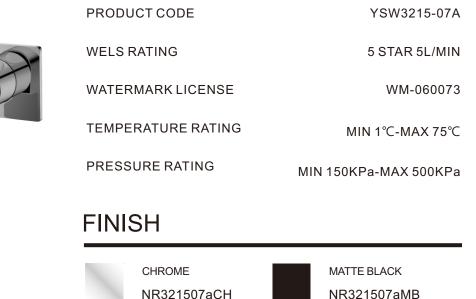

### SPECIFICATION

Dimensions are nominal measurements only.

BRUSHED GOLD NR321507aBG

**BRUSHED NICKEL** 

NR321507aBN

All surfaces should be cleaned with mild liquid detergent or soap and water.

Do not use cream cleaners or citrus based cleaning products, as they are abrasive.