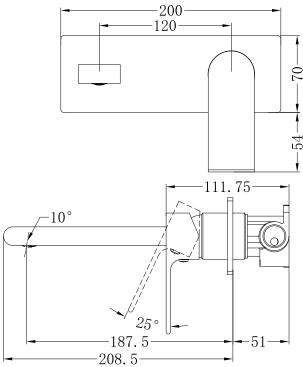

### SPECIFICATION

Dimensions are nominal measurements only.

BRUSHED GOLD NR321507aBG

**BRUSHED NICKEL** 

NR321507aBN

All surfaces should be cleaned with mild liquid detergent or soap and water.

Do not use cream cleaners or citrus based cleaning products, as they are abrasive.