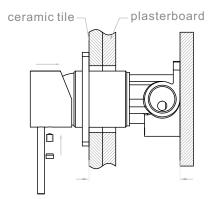

## **Installation Instruction**

1. Fix body on noggin and ensure installation depth is 51-68mm from noggin to ceramic tile.

2. Connect cold water hose and hot water hose and conduct water pressure test for leakage.

3.Install plasterboard and ceramic tile after drilling a  $\phi50$  and a  $\phi40$  hole according to above picture.