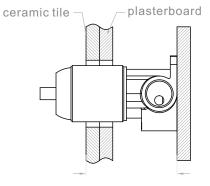

## **Installation Instruction**

1. Fix body on noggin and ensure installation depth is 51-68mm from noggin to ceramic tile.

2. Connect cold water hose and hot water hose and conduct water pressure test for leakage.

3.Install plasterboard and ceramic tile after drilling a  $\phi50$  and a  $\phi40$  hole according to above picture.