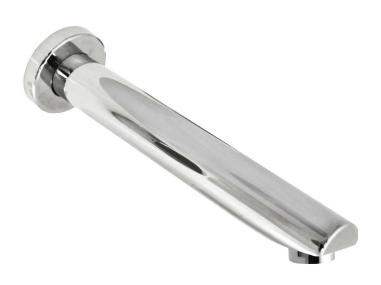

## **LOUI** BATH SPOUT

PRODUCT CODE: P6152-1CP

Replace your tired three piece tapware with this exciting option. Elegant and functional, the Loui tapware range offers a soft operating Quarter Turn Spindle. Is suitable for up to 18mm recess application (Wall Top Assemblies) with the use of the spindle adaptor supplied.

## **FEATURES:**

- / 200mm Fixed Spout
- / Quality Chrome Finish
- / Popular contemporary design
- / Matching full range

WARRANTY: 2 Year Warranty\*