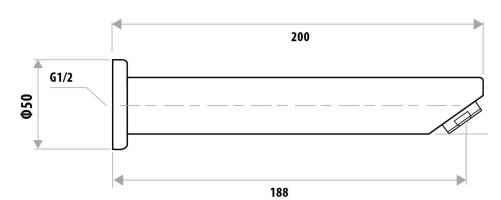

## **FEATURES:**

- / 200mm Fixed Spout
- / Quality Chrome Finish
- / Popular contemporary design
- / Matching full range

WARRANTY: 2 Year Warranty\*