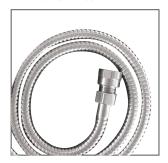

## REINFORCED HOSE

STURDY STAINLESS STEEL WALL BRACKET

## **FEATURES:**

- / Suitable for use with Dual Control Cistern Cock
- / 304 Grade Stainless Steel construction
- / Dual backflow control valve
- / 1200mm reinforced hose
- / For use as a bidet spray, a RPZD that complies with AS/NZS 2845.1 or AS 2845.2 needs to be installed for the application to comply with AS/NZS 3500.1 Water Services Clause 12.2.3.