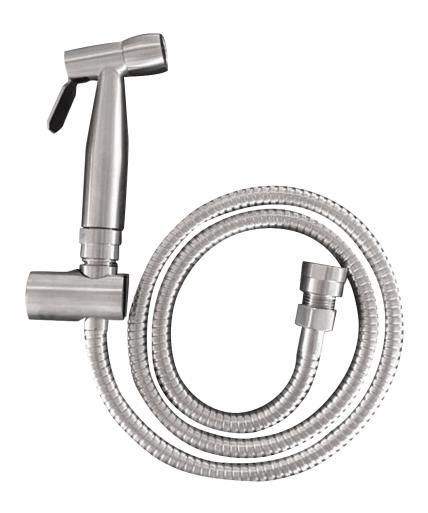

## TRIGGER SPRAY WITH REINFORCED HOSE & DUAL CHECK VALVE

**PRODUCT CODE: R460** 

The Linkware range of trigger sprays are engineered with precision and include quality fittings, providing a product of the highest quality.

Suitable for many applications, with dual backflow prevention and reinforced hose - these items are a standard above any other product being considered for bidet spray applications. (Subject to Australian Standards being met for installation)

## **FEATURES:**

- / Suitable for use with Dual Control Cistern Cock
- / 304 Grade Stainless Steel construction
- / Dual backflow control valve
- / 1200mm reinforced hose
- / For use as a bidet spray, a RPZD that complies with AS/NZS 2845.1 or AS 2845.2 needs to be installed for the application to comply with AS/NZS 3500.1 Water Services Clause 12.2.3.