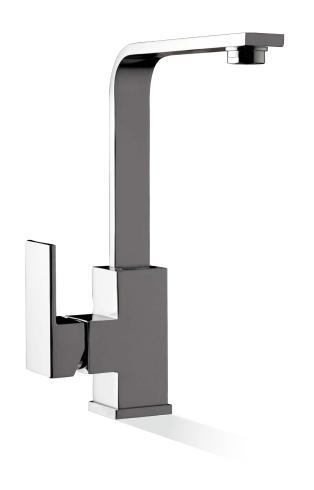

## **LAUREN PROJECT SINK MIXER**

PRODUCT CODE: RT8602B

With a strong and bold statement in design, the Lauren Project range continues to make its mark in the Australian kitchen and bathroom landscape.

With the addition of new lines, available in Matte Black and a matching accessory range - the Lauren Project range offers a complete solution and value for money.

## **FEATURES:**

- / Modern square design
- / Swivel spout
- / Solid brass construction
- / 35mm Cartridge
- / Stylish flat handle
- / High quality Chrome Finish
- / Matching Tapware & Accessories

WELS: 4 STAR 7.5 ltr/min