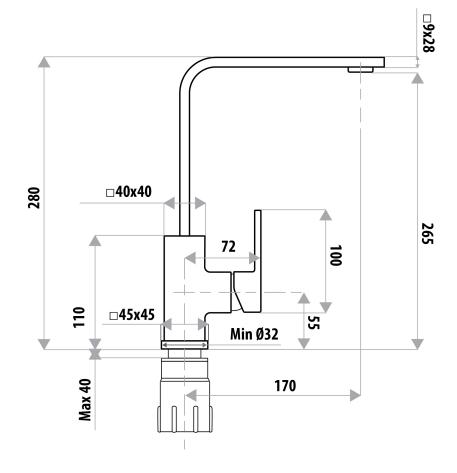

## **FEATURES:**

- / Modern square design
- / Swivel spout
- / Solid brass construction
- / 35mm Cartridge
- / Stylish flat handle
- / High quality Chrome Finish
- / Matching Tapware & Accessories

WELS: 4 STAR 7.5 ltr/min