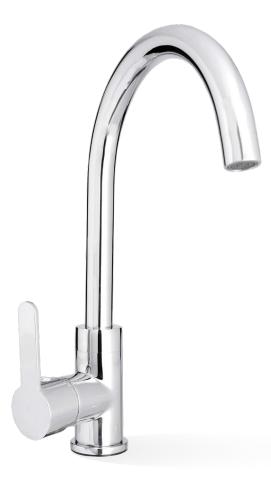

## LOUI SINK MIXER PRODUCT CODE: RT902B

The Loui range is a favorite of ours. This range features a modern curved design with a trendy flat style handle and is great value for money.

High quality performance suitable for the builder, renovator or savvy designer. Sleek matching accessories and showers available.

## FEATURES:

- / Beautiful gooseneck swivel spout
- / Stylish Paddle Handle
- / 35mm Cartridge
- / Circular contemporary design
- / High quality Chrome Finish
- / Matching full Range
- WELS: 4 STAR 7.5 ltr/min