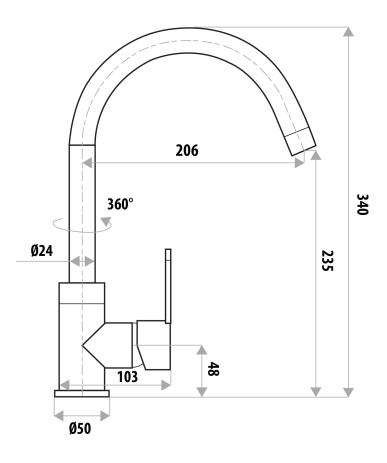

## FEATURES:

- / Beautiful gooseneck swivel spout
- / Stylish Paddle Handle
- / 35mm Cartridge
- / Circular contemporary design
- / High quality Chrome Finish
- / Matching full Range
- WELS: 4 STAR 7.5 ltr/min