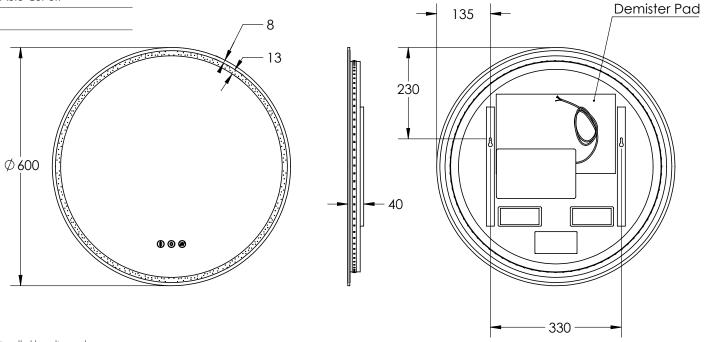

## SPHERE 600DB

PRODUCT CODE

S60DB

## LED MIRROR

| SPECIFICATIONS |       |
|----------------|-------|
| WIDTH          | 600mm |
| HEIGHT         | 600mm |
| DEPTH          | 40mm  |
| WEIGHT         | 9kg   |

| LIGHTING SPEC | IFICATIONS    |
|---------------|---------------|
| ССТ           | 2700K - 6500K |
| CRI           | >80           |

| INSTALLATION                 |
|------------------------------|
| Wall mount                   |
| Hardwire                     |
| Input voltage: 220-240v 50Hz |

| FEATURES                                     |
|----------------------------------------------|
| Copper Free Mirror                           |
| LED Lighting (Adjustable Colour Temperature) |
| Backlit                                      |
| Touch Sensor                                 |
| Demister with 1 Hour Auto Cut-off            |