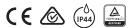

## LED MIRROR WITH ALUMINIUM FRAME

| SPECIFICATIONS |       |
|----------------|-------|
| WIDTH          | 610mm |
| HEIGHT         | 610mm |
| DEPTH          | 40mm  |
| WEIGHT         | 10kg  |

| WEIGHT     | 10kg           | Touch Sensor                    |
|------------|----------------|---------------------------------|
|            |                | Demister with 1 Hour Auto Cut-c |
| LIGHTING S | SPECIFICATIONS | Bluetooth Speakers              |
| ССТ        | 2700K - 6500K  | Coloured Aluminium Frame        |
| CRI        | >80            |                                 |

| INSTALLATION                 |
|------------------------------|
| Wall mount                   |
| Hardwire                     |
| Input voltage: 220-240v 50Hz |

| FEATURES                                    |   |
|---------------------------------------------|---|
| Copper Free Mirror                          |   |
| LED Lighting (Adjustable Colour Temperature | ) |
| Frontlit                                    |   |
| Touch Sensor                                |   |
| Demister with 1 Hour Auto Cut-off           |   |
| Bluetooth Speakers                          |   |
| Calaurad Aluminium Frama                    |   |

Ø610

**PRODUCT CODE** 

S60DB-BB

S60DB-BN

S60DB-GM

FINISH

**Brushed Brass** 

Brushed Nickel