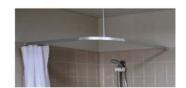

## SCT\_1200X1200MM

1200mm x 1200mm L Bend Shower Curtain Track System

## **Specification**

| Specify        | SCT_1200X1200MM Micro Shower Curtain Track L Shape                                                                                                                         |
|----------------|----------------------------------------------------------------------------------------------------------------------------------------------------------------------------|
| Size           | 1200 x 1200mm - L Shape                                                                                                                                                    |
|                | Also available <u>SCT 1600 x 1600mm</u>                                                                                                                                    |
| Components     | Anodised Aluminium Track, Anodised Aluminium Ceiling Suspension Rod, Hooks & Wall Mount Bracket                                                                            |
| Mounting       | Concealed Screw Fix                                                                                                                                                        |
| Note           | <ul> <li>Both tracks and rods can be cut to size, however this is not available prior to shipping.</li> <li>Curtains sold separately – see <u>ML-SC Series</u>.</li> </ul> |
| Supplied with  | SCT_HOOKBAG- Spare Hook Bags suit Track SCT_SUPPORTROD- Ceiling Support Rod 1000mm suit Metlam Shower Tracks SCT_WALLBRACKET- Wall Mount Bracket for Track                 |
| Also Available | SCT_1200X1200MM_PACK - 4 piece pack SCT_1600X1600MM_PACK - 4 piece pack                                                                                                    |