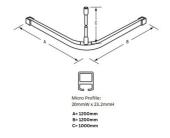

## **Specification**

| Specify        | SCT_1200X1200MM Micro Shower Curtain Track L Shape                                                                                                                         |
|----------------|----------------------------------------------------------------------------------------------------------------------------------------------------------------------------|
| Size           | 1200 x 1200mm - L Shape                                                                                                                                                    |
|                | Also available <u>SCT 1600 x 1600mm</u>                                                                                                                                    |
| Components     | Anodised Aluminium Track, Anodised Aluminium Ceiling Suspension Rod, Hooks & Wall Mount Bracket                                                                            |
| Mounting       | Concealed Screw Fix                                                                                                                                                        |
| Note           | <ul> <li>Both tracks and rods can be cut to size, however this is not available prior to shipping.</li> <li>Curtains sold separately – see <u>ML-SC Series</u>.</li> </ul> |
| Supplied with  | SCT_HOOKBAG- Spare Hook Bags suit Track SCT_SUPPORTROD- Ceiling Support Rod 1000mm suit Metlam Shower Tracks SCT_WALLBRACKET- Wall Mount Bracket for Track                 |
| Also Available | SCT_1200X1200MM_PACK - 4 piece pack SCT_1600X1600MM_PACK - 4 piece pack                                                                                                    |