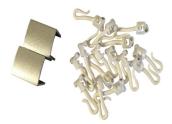

## **Specification**

| Specify        | SCT_1200X1200MM Micro Shower Curtain Track L Shape                                                                                                                         |
|----------------|----------------------------------------------------------------------------------------------------------------------------------------------------------------------------|
| Size           | 1200 x 1200mm - L Shape                                                                                                                                                    |
|                | Also available <u>SCT 1600 x 1600mm</u>                                                                                                                                    |
| Components     | Anodised Aluminium Track, Anodised Aluminium Ceiling Suspension Rod, Hooks & Wall Mount Bracket                                                                            |
| Mounting       | Concealed Screw Fix                                                                                                                                                        |
| Note           | <ul> <li>Both tracks and rods can be cut to size, however this is not available prior to shipping.</li> <li>Curtains sold separately – see <u>ML-SC Series</u>.</li> </ul> |
| Supplied with  | SCT_HOOKBAG- Spare Hook Bags suit Track SCT_SUPPORTROD- Ceiling Support Rod 1000mm suit Metlam Shower Tracks SCT_WALLBRACKET- Wall Mount Bracket for Track                 |
| Also Available | SCT_1200X1200MM_PACK - 4 piece pack SCT_1600X1600MM_PACK - 4 piece pack                                                                                                    |