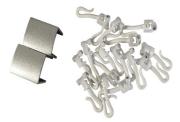

## Specification

| Specify        | SCT_1600X1600MM Micro Shower Curtain Track L Shape                                                                                                                                                                                                                                                               |
|----------------|------------------------------------------------------------------------------------------------------------------------------------------------------------------------------------------------------------------------------------------------------------------------------------------------------------------|
| Size           | 1600 x 1600mm - L Shape                                                                                                                                                                                                                                                                                          |
|                | Also Available <u>SCT_1200 x 1200mm</u>                                                                                                                                                                                                                                                                          |
| Components     | Anodised Aluminium Track, Anodised Aluminium Ceiling<br>Suspension Rod, Hooks & Wall Mount Bracket                                                                                                                                                                                                               |
| Mounting       | Concealed Screw Fix                                                                                                                                                                                                                                                                                              |
| Note           | <ul> <li>Size required to meet AS1428.1-2009 is 1100mm x 1600mm (supplied at 1600mm x 1600mm, cut back on site to suit requirements).</li> <li>Both tracks and rods can be cut to size, however this is not available prior to shipping.</li> <li>Curtains sold separately – see <u>ML-SC Series</u>.</li> </ul> |
| Supplied with  | SCT_HOOKBAG- Spare Hook Bags suit Track<br>SCT_SUPPORTROD- Ceiling Support Rod 1000mm suit<br>Metlam Shower Tracks<br>SCT_WALLBRACKET- Wall Mount Bracket for Track                                                                                                                                              |
| Also Available | SCT_1200X1200MM_PACK - 4 piece pack<br>SCT_1600X1600MM_PACK - 4 piece pack                                                                                                                                                                                                                                       |