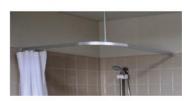

## SCT\_1600X1600MM

1600mm x 1600mm L Bend Shower Curtain Track System

## Specification

| Specify        | SCT_1600X1600MM Micro Shower Curtain Track L Shape                                                                                                                                                                                                                                                               |
|----------------|------------------------------------------------------------------------------------------------------------------------------------------------------------------------------------------------------------------------------------------------------------------------------------------------------------------|
| Size           | 1600 x 1600mm - L Shape                                                                                                                                                                                                                                                                                          |
|                | Also Available <u>SCT_1200 x 1200mm</u>                                                                                                                                                                                                                                                                          |
| Components     | Anodised Aluminium Track, Anodised Aluminium Ceiling<br>Suspension Rod, Hooks & Wall Mount Bracket                                                                                                                                                                                                               |
| Mounting       | Concealed Screw Fix                                                                                                                                                                                                                                                                                              |
| Note           | <ul> <li>Size required to meet AS1428.1-2009 is 1100mm x 1600mm (supplied at 1600mm x 1600mm, cut back on site to suit requirements).</li> <li>Both tracks and rods can be cut to size, however this is not available prior to shipping.</li> <li>Curtains sold separately – see <u>ML-SC Series</u>.</li> </ul> |
| Supplied with  | SCT_HOOKBAG- Spare Hook Bags suit Track<br>SCT_SUPPORTROD- Ceiling Support Rod 1000mm suit<br>Metlam Shower Tracks<br>SCT_WALLBRACKET- Wall Mount Bracket for Track                                                                                                                                              |
| Also Available | SCT_1200X1200MM_PACK - 4 piece pack<br>SCT_1600X1600MM_PACK - 4 piece pack                                                                                                                                                                                                                                       |