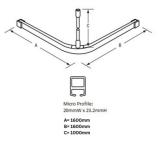

## SCT\_1600X1600MM

1600mm x 1600mm L Bend Shower Curtain Track System

## Specification

| Specify        | SCT_1600X1600MM Micro Shower Curtain Track L Shape                                                                                                                                                                                                                                                               |
|----------------|------------------------------------------------------------------------------------------------------------------------------------------------------------------------------------------------------------------------------------------------------------------------------------------------------------------|
| Size           | 1600 x 1600mm - L Shape                                                                                                                                                                                                                                                                                          |
|                | Also Available <u>SCT_1200 x 1200mm</u>                                                                                                                                                                                                                                                                          |
| Components     | Anodised Aluminium Track, Anodised Aluminium Ceiling<br>Suspension Rod, Hooks & Wall Mount Bracket                                                                                                                                                                                                               |
| Mounting       | Concealed Screw Fix                                                                                                                                                                                                                                                                                              |
| Note           | <ul> <li>Size required to meet AS1428.1-2009 is 1100mm x 1600mm (supplied at 1600mm x 1600mm, cut back on site to suit requirements).</li> <li>Both tracks and rods can be cut to size, however this is not available prior to shipping.</li> <li>Curtains sold separately – see <u>ML-SC Series</u>.</li> </ul> |
| Supplied with  | SCT_HOOKBAG- Spare Hook Bags suit Track<br>SCT_SUPPORTROD- Ceiling Support Rod 1000mm suit<br>Metlam Shower Tracks<br>SCT_WALLBRACKET- Wall Mount Bracket for Track                                                                                                                                              |
| Also Available | SCT_1200X1200MM_PACK - 4 piece pack<br>SCT_1600X1600MM_PACK - 4 piece pack                                                                                                                                                                                                                                       |