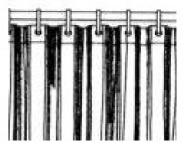

## SC\_WNT3018

3000mm x 1800mm Polyester Taffeta Shower Curtain

## Specification

| Material/Finishes | White Polyester Taffeta                                                                                                                                                                                                |
|-------------------|------------------------------------------------------------------------------------------------------------------------------------------------------------------------------------------------------------------------|
| Size              | 3000mm x 1800mm Drop                                                                                                                                                                                                   |
| Mounting          | Eyelets along top of curtain for Track Hooks (Hooks not included)                                                                                                                                                      |
| Features          | Weighted                                                                                                                                                                                                               |
|                   | Shower Curtain Tracks also available<br>Other Colours available as O.E.M                                                                                                                                               |
|                   | Also available in 2000mm drop: SC_WNT3020                                                                                                                                                                              |
| Note              | *This product is accessible complaint when used with Metlam 1100mm x 1600mm Shower Curtain Track<br>(SCT_1600X1600MM). The Track is supplied at 1600mm x 1600mm and cut back on site to fulfil AS1428.1<br>compliance. |