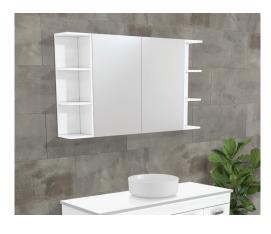

## Side Shelf for mirror cabinet

## **Features**

- Reversible can be mounted on the left or right-side of the cabinet
- Can be wall mounted in a corner without the cabinet
- Made from E1 MDF board with a 2-Pac gloss white finish
- Strong 16 mm thick backing board