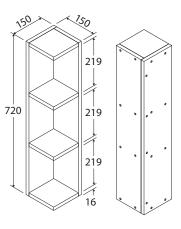

## Side Shelf for mirror cabinet

## **Features**

- Reversible can be mounted on the left or right-side of the cabinet
- Can be wall mounted in a corner without the cabinet
- Made from E1 MDF board with a 2-Pac gloss white finish
- Strong 16 mm thick backing board

## Available in

Gloss White SH150

While we aim to ensure specifications are correct at the time of publication, Fienza reserves the right to make modifications without prior notice. Physical colour may vary from image shown. All measurements are shown in millimetres.

For MDF cabinetry, please allow +/- 5 mm tolerance per 1000 mm for manufacturing variance in straightness. Always use physical product measurements for mark-ups and roughing-in as the technical drawing may differ from actual product received.