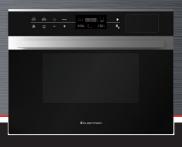

## Steam Microwave **Convection Oven** 35 Litre

## Model: SMC4530

- 14 cooking functions
- Steam, microwave and convection/grill combi oven
- 35L cavity size
- Touch control
- Stainless steel cavity
- 900W microwave 1300W grill 1500W steam 1900W convection
- Combi cooking range 50°- 220°C
- 80 auto cooking menus
- Convection Hot Air Frying capable
- No turntable utilising omni directional microwave technology for larger dishes
- Integrated smooth glide water reservoir
- Stainless steel boiler
- Multi point steam injection
- 8 steaming functions
- Super Boost 5 minutes to 220°C
- Ezv Kleen ceramic base
- 1 glass cooking tray with wire grilling insert