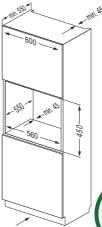

Ventilation openings

behind min. 250cm<sup>2</sup>

Lighting

Steam/Fan Cooking

Convection Hot Air Frying

Raking: fan forced

Full Grill

Sanitation Clean

Child Safety Lock

Auto Boost

J12674\_01

NOTE: This appliance requires hard wiring by a licensed electrician.

These dimensions are provided as a general guide only and should not be used for designing or constructing cabinetry or for installation.