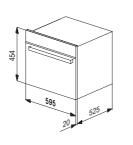

Child Safety Lock

Auto Boost

J12674\_01

NOTE: This appliance requires hard wiring by a licensed electrician.

These dimensions are provided as a general guide only and should not be used for designing or constructing cabinetry or for installation.