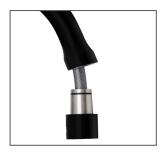

## **FEATURES:**

- / Tall gooseneck style swivel spout
- / Pull out spout for the hard to reach spots
- / Quality matte black finish
- / 304 Grade stainless steel construction
- / 35mm cartridge
- / Popular pin lever handle
- / Available in brushed or polished stainless steel finishes
- / Lead free