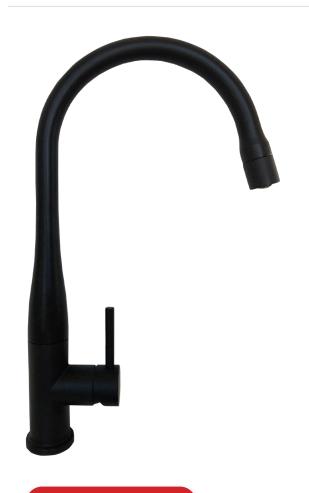

## ELLE STAINLESS STEEL PULL OUT MIXER

PRODUCT CODE: SST873BK

The Elle Stainless Steel Pull Out Mixer has it all. Quality 304 Grade Stainless Steel construction - three finishes - pull out spout - stylish pin lever handle and backed with a 15 year Cartridge warranty for peace of mind.

## **FEATURES:**

- / Tall gooseneck style swivel spout
- / Pull out spout for the hard to reach spots
- / Quality matte black finish
- / 304 Grade stainless steel construction
- / 35mm cartridge
- / Popular pin lever handle
- / Available in brushed or polished stainless steel finishes
- / Lead free