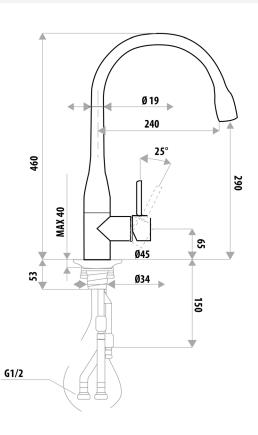

## **FEATURES:**

- / Tall gooseneck style swivel spout
- / Pull out spout for the hard to reach spots
- / Quality matte black finish
- / 304 Grade stainless steel construction
- / 35mm cartridge
- / Popular pin lever handle
- / Available in brushed or polished stainless steel finishes
- / Lead free

WELS: 4 star 7.5 ltr/min

WARRANTY: 15 Year Warranty\*