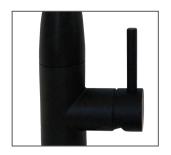

## **FEATURES:**

- / Tall gooseneck style swivel spout
- / Pull out spout for the hard to reach spots
- / Quality matte black finish
- / 304 Grade stainless steel construction
- / 35mm cartridge
- / Popular pin lever handle
- / Available in brushed or polished stainless steel finishes
- / Lead free