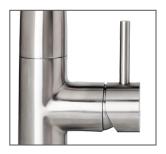

## **FEATURES:**

- / Tall gooseneck style swivel spout
- / Pull out spout for the hard to reach spots
- / Quality Polished Stainless Steel Finish
- / 304 Grade stainless steel construction
- / 35mm cartridge
- / Popular pin lever handle
- / Also available in Brushed or Matte Black Finishes
- / Lead free