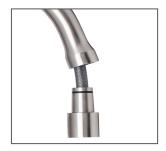

## **FEATURES:**

- / Tall gooseneck style swivel spout
- / Pull out spout for the hard to reach spots
- / Quality Polished Stainless Steel Finish
- / 304 Grade stainless steel construction
- / 35mm cartridge
- / Popular pin lever handle
- / Also available in Brushed or Matte Black Finishes
- / Lead free