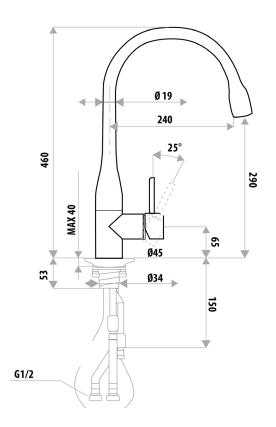

## ELLE STAINLESS STEEL PULL OUT MIXER POLISHED FINISH

**PRODUCT CODE: SST873POL** 

The Elle Stainless Steel Pull Out Mixer has it all. Quality 304 Grade Stainless Steel construction - three finishes - pull out spout - stylish pin lever handle and backed with a 15 year Cartridge Warranty for piece of mind.

## **FEATURES:**

- / Tall gooseneck style swivel spout
- / Pull out spout for the hard to reach spots
- / Quality Polished Stainless Steel Finish
- / 304 Grade stainless steel construction
- / 35mm cartridge
- / Popular pin lever handle
- / Also available in Brushed or Matte Black Finishes
- / Lead free