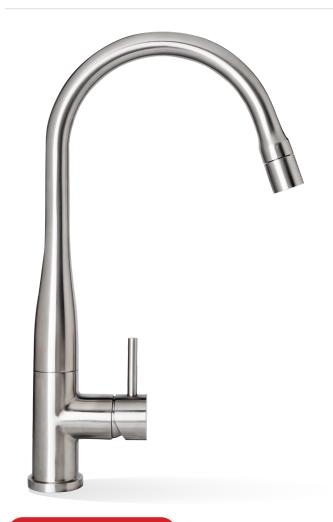

## ELLE STAINLESS STEEL PULL OUT MIXER POLISHED FINISH

**PRODUCT CODE: SST873POL** 

The Elle Stainless Steel Pull Out Mixer has it all. Quality 304 Grade Stainless Steel construction - three finishes - pull out spout - stylish pin lever handle and backed with a 15 year Cartridge Warranty for piece of mind.

Constructed with 304 Grade Stainless Steel this mixer will be the feature of your kitchen with its elegance and functionality.

## **FEATURES:**

- / Tall gooseneck style swivel spout
- / Pull out spout for the hard to reach spots
- / Quality Polished Stainless Steel Finish
- / 304 Grade stainless steel construction
- / 35mm cartridge
- / Popular pin lever handle
- / Also available in Brushed or Matte Black Finishes
- / Lead free