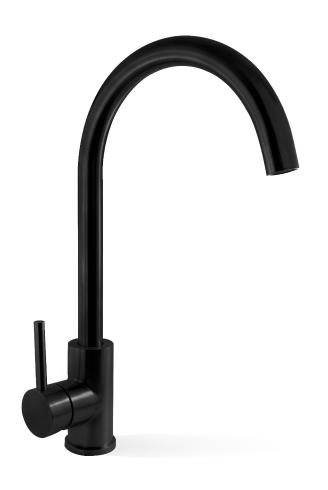

## ELLE STAINLESS STEEL PROJECT SINK MIXER

**PRODUCT CODE:** SST874BK

The Elle Stainless Steel Project Sink Mixer has it all. Quality 304 Grade Stainless Steel construction - fantastic value for money - stylish pin lever handle and backed with a 15 year Cartridge warranty for piece of mind.

## **FEATURES:**

- / Market leader product
- / Tall gooseneck style spout
- / Swivel spout
- / 304 Grade stainless steel construction
- / Quality Matte Black finish
- / 35mm cartridge
- / Popular pin lever handle
- / Available in Brushed Stainless Steel, Chrome & Matte Black finishes
- / Lead free