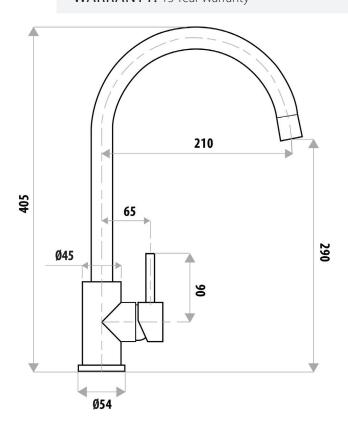

PIN LEVER HANDLE



## ELLE STAINLESS STEEL PROJECT SINK MIXER

**PRODUCT CODE:** SST874BK

The Elle Stainless Steel Project Sink Mixer has it all. Quality 304 Grade Stainless Steel construction - fantastic value for money - stylish pin lever handle and backed with a 15 year Cartridge warranty for piece of mind.

Constructed with 304 Grade Stainless Steel this mixer will be the feature of your kitchen with its elegance and functionality.

## **FEATURES:**

- / Market leader product
- / Tall gooseneck style spout
- / Swivel spout
- / 304 Grade stainless steel construction
- / Quality Matte Black finish
- / 35mm cartridge
- / Popular pin lever handle
- / Available in Brushed Stainless Steel, Chrome & Matte Black finishes
- / Lead free

WELS: 4 STAR 7.5 ltr/min

WARRANTY: 15 Year Warranty\*