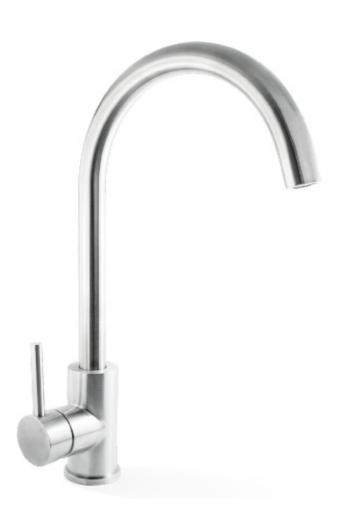

## ELLE STAINLESS STEEL PROJECT SINK MIXER

**PRODUCT CODE:** SST874CP

The Elle Stainless Steel Project Sink Mixer has it all. Quality 304 Grade Stainless Steel construction - fantastic value for money - stylish pin lever handle and backed with a 15 year Cartridge warranty for piece of mind.

Constructed with 304 Grade Stainless Steel this mixer will be the feature of your kitchen with its elegance and functionality.

## **FEATURES:**

- / Market leader product
- / Tall gooseneck style spout
- / Swivel spout
- / 304 Grade stainless steel construction
- / Quality Chrome finish
- / 35mm cartridge
- / Popular pin lever handle
- / Available in Brushed Stainless Steel, Chrome & Matte Black finishes
- / Lead free