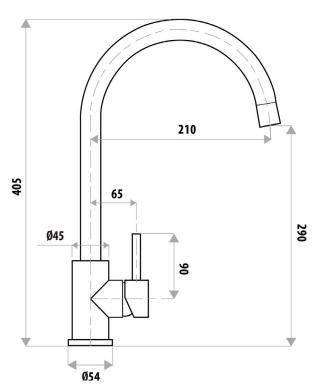

## **FEATURES:**

- / Market leader product
- / Tall gooseneck style spout
- / Swivel spout
- / 304 Grade stainless steel construction
- / Quality Chrome finish
- / 35mm cartridge
- / Popular pin lever handle
- / Available in Brushed Stainless Steel, Chrome & Matte Black finishes
- / Lead free