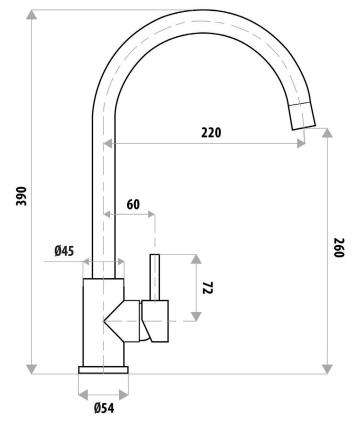

## **FEATURES:**

- / Market leader Product
- / Tall gooseneck style spout
- / Swivel spout
- / Avalable in 5 Finishes
- / 304 Grade stainless steel construction
- / 35mm cartridge
- / Popular pin lever handle
- / Lead free

WELS: 4 star 7.5 ltr/min

WARRANTY: 15 Year Warranty\*