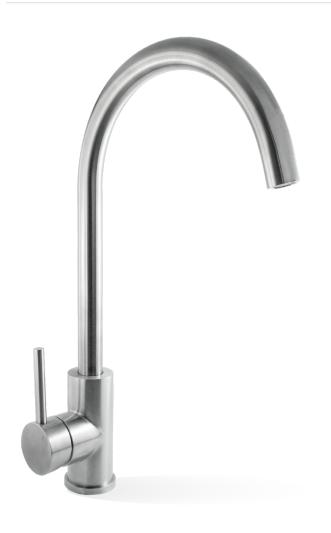

## **ELLE STAINLESS STEEL PROJECT** SINK MIXER

**PRODUCT CODE:** SST874

The Elle Stainless Steel Project Sink Mixer has it all. Quality 304 Grade Stainless Steel construction - fantastic value for money - stylish pin lever handle and backed with a 15 year Cartridge warranty for peace of mind.

Constructed with 304 Grade Stainless Steel this mixer will be the feature of your kitchen with its elegance and functionality.

## **FEATURES:**

- / Market leader Product
- / Tall gooseneck style spout
- / Swivel spout
- / Avalable in 5 Finishes
- / 304 Grade stainless steel construction
- / 35mm cartridge
- / Popular pin lever handle
- / Lead free