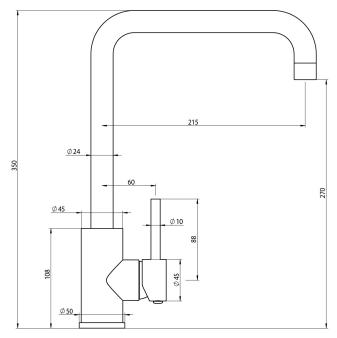

## **FEATURES:**

- / Market leading product range
- / Square Gooseneck Spout
- / Swivel spout
- / 304 Grade stainless steel construction
- / Available in 5 Finishes
- / 35mm cartridge
- / Popular pin lever handle
- / Lead free

WELS: 4 STAR 7.5 ltr/min

WARRANTY: 15 Year Warranty