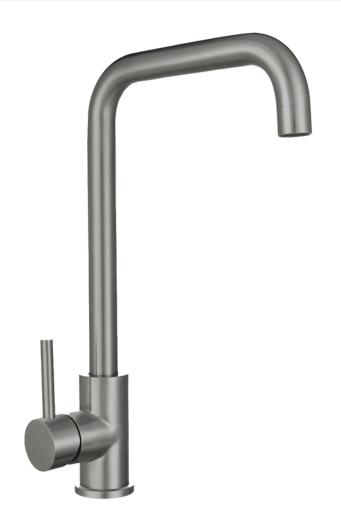

## ELLE PROJECT MK2 SINK MIXER PRODUCT CODE: SST874MK2

The Elle Project MK2 Sink Mixer has it all. Quality 304 Grade Stainless Steel construction fantastic value for money - stylish pin lever handle and backed with a 15 year Cartridge warranty for piece of mind.

Constructed with 304 Grade Stainless Steel this mixer will be the feature of your kitchen with its elegance and functionality.

## **FEATURES:**

- / Market leading product range
- / Square Gooseneck Spout
- / Swivel spout
- / 304 Grade stainless steel construction
- / Available in 5 Finishes
- / 35mm cartridge
- / Popular pin lever handle
- / Lead free