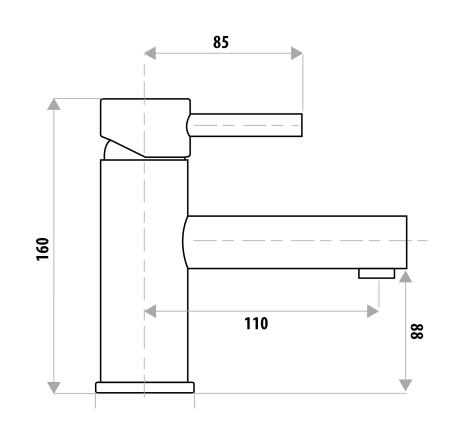

# ELLE STAINLESS STEEL BASIN MIXER

## PRODUCT CODE: SST875B

The Elle Stainless Steel Project Basin Mixer combines quality with design.

Constructed with 304 Grade Stainless Steel, stylish pin lever handle and backed with a 15 year Cartridge warranty for peace of mind, this a mixer will be the feature of your bathroom offering elegance and functionality.

#### FEATURES:

- / Straight contemporary design
- / Fixed spout
- / Slight upswet spout
- / Quality Brushed Stainless Steel Finish
- / 304 Grade stainless steel construction
- / 35mm cartridge
- / Popular pin lever handle
- / Lead free