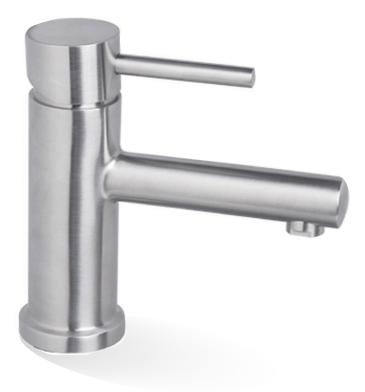

# ELLE STAINLESS STEEL BASIN MIXER

## PRODUCT CODE: SST875B

The Elle Stainless Steel Project Basin Mixer combines quality with design.

Constructed with 304 Grade Stainless Steel, stylish pin lever handle and backed with a 15 year Cartridge warranty for peace of mind, this a mixer will be the feature of your bathroom offering elegance and functionality.

#### FEATURES:

- / Straight contemporary design
- / Fixed spout
- / Slight upswet spout
- / Quality Brushed Stainless Steel Finish
- / 304 Grade stainless steel construction
- / 35mm cartridge
- / Popular pin lever handle
- / Lead free