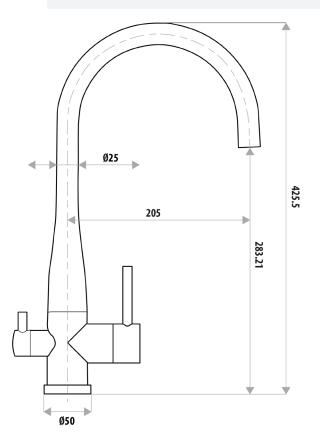

## **FEATURES:**

- / Tall gooseneck style
- / Swivel spout
- / Cold filtered water operation
- / Quality Brushed Stainless Steel Finish
- / 304 Grade stainless steel construction
- / 35mm cartridge
- / Popular pin lever handle
- / Lead free

WELS: 4 STAR 7.5 ltr/min

**WARRANTY:** 15 Year Warranty\*