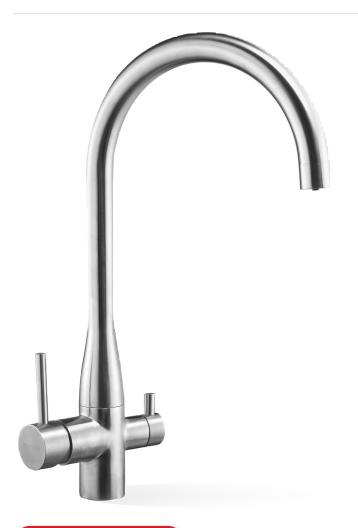

## ELLE STAINLESS STEEL FILTER SINK MIXER

**PRODUCT CODE: SST876B** 

Free up your kitchen with the Filter Sink Mixer that is designed with a cold filtered water operation already installed. With a stylish gooseneck spout and a 15 year warranty this is a kitchen essential for those who love functionality in their home.

Constructed with 304 Grade Stainless Steel this mixer will be the feature of your kitchen with its elegance and quality design.

## **FEATURES:**

- / Tall gooseneck style
- / Swivel spout
- / Cold filtered water operation
- / Quality Brushed Stainless Steel Finish
- / 304 Grade stainless steel construction
- / 35mm cartridge
- / Popular pin lever handle
- / Lead free