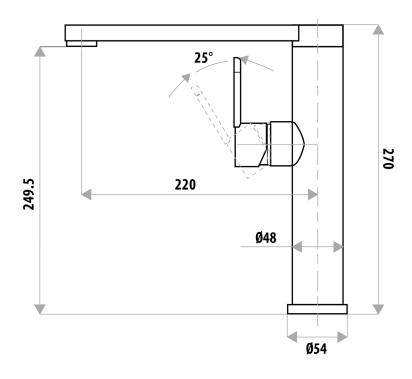

## ELLE STAINLESS STEEL NOBLE SINK MIXER

**PRODUCT CODE: SST877B** 

The Elle Stainless Steel Noble Sink Mixer has it all. Quality 304 Grade Stainless Steel construction - straight swivel spout - stylish paddle handle and backed with a 15 year Cartridge warranty for peace of mind.

Constructed with 304 Grade Stainless Steel this mixer will be the feature of your kitchen with its elegance and functionality.

## **FEATURES:**

- / Modern design
- / Flat swivel spout
- / Quality Brushed Stainless Steel Finish
- / 304 Grade stainless steel construction
- / 35mm cartridge
- / Popular paddle handle
- / Lead free