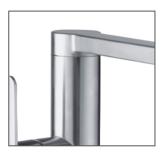

## **FEATURES:**

- / Modern design
- / Flat swivel spout
- / Quality Brushed Stainless Steel Finish
- / 304 Grade stainless steel construction
- / 35mm cartridge
- / Popular paddle handle
- / Lead free