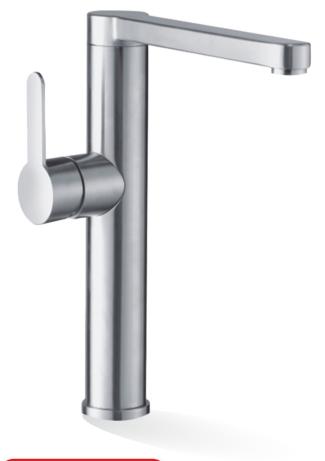

## ELLE STAINLESS STEEL NOBLE SINK MIXER

**PRODUCT CODE: SST877B** 

The Elle Stainless Steel Noble Sink Mixer has it all. Quality 304 Grade Stainless Steel construction - straight swivel spout - stylish paddle handle and backed with a 15 year Cartridge warranty for peace of mind.

Constructed with 304 Grade Stainless Steel this mixer will be the feature of your kitchen with its elegance and functionality.

## **FEATURES:**

- / Modern design
- / Flat swivel spout
- / Quality Brushed Stainless Steel Finish
- / 304 Grade stainless steel construction
- / 35mm cartridge
- / Popular paddle handle
- / Lead free