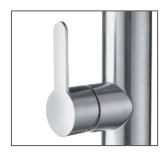

## **FEATURES:**

- / Modern design
- / Flat swivel spout
- / Quality Brushed Stainless Steel Finish
- / 304 Grade stainless steel construction
- / 35mm cartridge
- / Popular paddle handle
- / Lead free