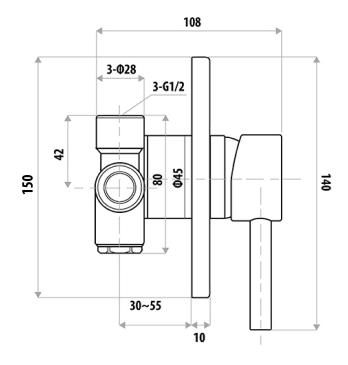

## **FEATURES:**

- / Round plate
- / 150mm Diameter
- / Quality Brushed Stainless Steel Finish
- / 304 Grade stainless steel construction
- / 35mm cartridge
- / Popular pin lever handle
- / Lead free

WARRANTY: 15 Year Warranty\*