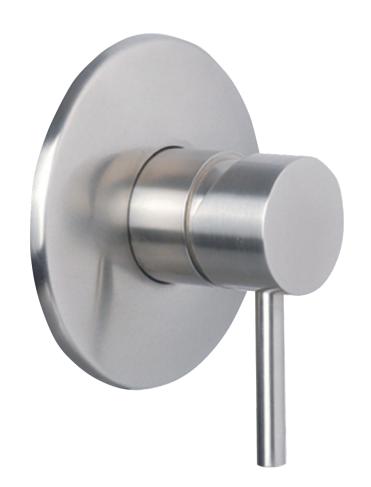

## **ELLE STAINLESS STEEL** WALL MIXER

**PRODUCT CODE:** SST878B

The Elle Stainless Steel range is beautiful, functional and stylish. The Elle Stainless Steel Bath Spout can be used over the bath or sink offering a modern cylindrical design and backed with the 15 year cartridge warranty for peace of mind.

Constructed with 304 Grade Stainless Steel this mixer will be the feature of your bathroom with its elegance and functionality.

## **FEATURES:**

- / Round plate
- / 150mm Diameter
- / Quality Brushed Stainless Steel Finish
- / 304 Grade stainless steel construction
- / 35mm cartridge
- / Popular pin lever handle
- / Lead free

WARRANTY: 15 Year Warranty\*