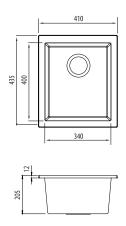

## Specifications /

| Sink size                         | 410W x 435H mm                                                                                                                                                                                                                                                                                                                                                                                                                                |
|-----------------------------------|-----------------------------------------------------------------------------------------------------------------------------------------------------------------------------------------------------------------------------------------------------------------------------------------------------------------------------------------------------------------------------------------------------------------------------------------------|
| Bowl size                         | Standard Bowl 2<br>340W x 400H x 200D / 27L                                                                                                                                                                                                                                                                                                                                                                                                   |
| Construction                      | Moulded granite                                                                                                                                                                                                                                                                                                                                                                                                                               |
| Material                          | 80% granite and quartz particles and 20% acrylic                                                                                                                                                                                                                                                                                                                                                                                              |
| Installation                      | Undermount                                                                                                                                                                                                                                                                                                                                                                                                                                    |
| Fixings                           | Available on request                                                                                                                                                                                                                                                                                                                                                                                                                          |
| Min cabinet size                  | 500 mm                                                                                                                                                                                                                                                                                                                                                                                                                                        |
| Tap holes                         | N/A                                                                                                                                                                                                                                                                                                                                                                                                                                           |
| Waste fittings                    | 1 x 90 mm basket waste included                                                                                                                                                                                                                                                                                                                                                                                                               |
| Overflow                          | Not available                                                                                                                                                                                                                                                                                                                                                                                                                                 |
| Carton size                       | 620 x 560 x 270 mm                                                                                                                                                                                                                                                                                                                                                                                                                            |
| Weight                            | 9 kg                                                                                                                                                                                                                                                                                                                                                                                                                                          |
| Warranty                          | Lifetime manufacturer's warranty (refer to oliveri.com.au)                                                                                                                                                                                                                                                                                                                                                                                    |
| Maintenance and care instructions | Clean the sink regularly with warm water, a liquid detergent and a soft cloth. Do not use abrasive powders or creams and avoid chemically aggressive detergents. Generic stains should be removed immediately with very hot water and a cleaning product. For organic stains which are especially difficult to remove, it is recommended that you fill the sink with a highly diluted organic cleaner such as bleach and let stand overnight. |