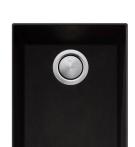

## ST-BL1530U

Black Standard Bowl Undermount Sink

## Specifications /

| Sink size                         | 410W x 435H mm                                                                                                                                                                                                                                                                                                                                                                                                                                |
|-----------------------------------|-----------------------------------------------------------------------------------------------------------------------------------------------------------------------------------------------------------------------------------------------------------------------------------------------------------------------------------------------------------------------------------------------------------------------------------------------|
| Bowl size                         | Standard Bowl 2<br>340W x 400H x 200D / 27L                                                                                                                                                                                                                                                                                                                                                                                                   |
| Construction                      | Moulded granite                                                                                                                                                                                                                                                                                                                                                                                                                               |
| Material                          | 80% granite and quartz particles and 20% acrylic                                                                                                                                                                                                                                                                                                                                                                                              |
| Installation                      | Undermount                                                                                                                                                                                                                                                                                                                                                                                                                                    |
| Fixings                           | Available on request                                                                                                                                                                                                                                                                                                                                                                                                                          |
| Min cabinet size                  | 500 mm                                                                                                                                                                                                                                                                                                                                                                                                                                        |
| Tap holes                         | N/A                                                                                                                                                                                                                                                                                                                                                                                                                                           |
| Waste fittings                    | 1 x 90 mm basket waste included                                                                                                                                                                                                                                                                                                                                                                                                               |
| Overflow                          | Not available                                                                                                                                                                                                                                                                                                                                                                                                                                 |
| Carton size                       | 620 x 560 x 270 mm                                                                                                                                                                                                                                                                                                                                                                                                                            |
| Weight                            | 9 kg                                                                                                                                                                                                                                                                                                                                                                                                                                          |
| Warranty                          | Lifetime manufacturer's warranty (refer to oliveri.com.au)                                                                                                                                                                                                                                                                                                                                                                                    |
| Maintenance and care instructions | Clean the sink regularly with warm water, a liquid detergent and a soft cloth. Do not use abrasive powders or creams and avoid chemically aggressive detergents. Generic stains should be removed immediately with very hot water and a cleaning product. For organic stains which are especially difficult to remove, it is recommended that you fill the sink with a highly diluted organic cleaner such as bleach and let stand overnight. |