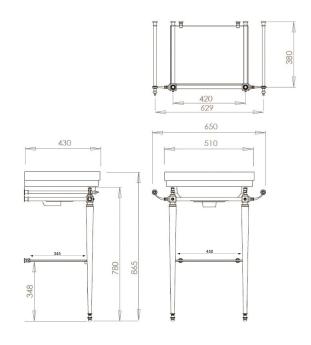

## Stafford 51 X 43 Basin Stand

Code: ST513CS

## **Specifications**

- Made in England
- Material: Vitreous China & Chrome on brass frame with glass shelf
- Hand crafted to excellence
- Requires waste: 32mm with overflow
- Tap Holes Available: One or three
- Mounting options: Wall hung or on console
- Fixing kits are included