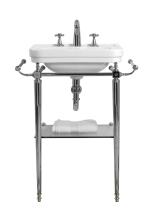

## Stafford 51 X 43 Basin Stand

Code: ST513CS

## **Specifications**

- Made in England
- Material: Vitreous China & Chrome on brass frame with glass shelf
- Hand crafted to excellence
- Requires waste: 32mm with overflow
- Tap Holes Available: One or three
- Mounting options: Wall hung or on console
- Fixing kits are included